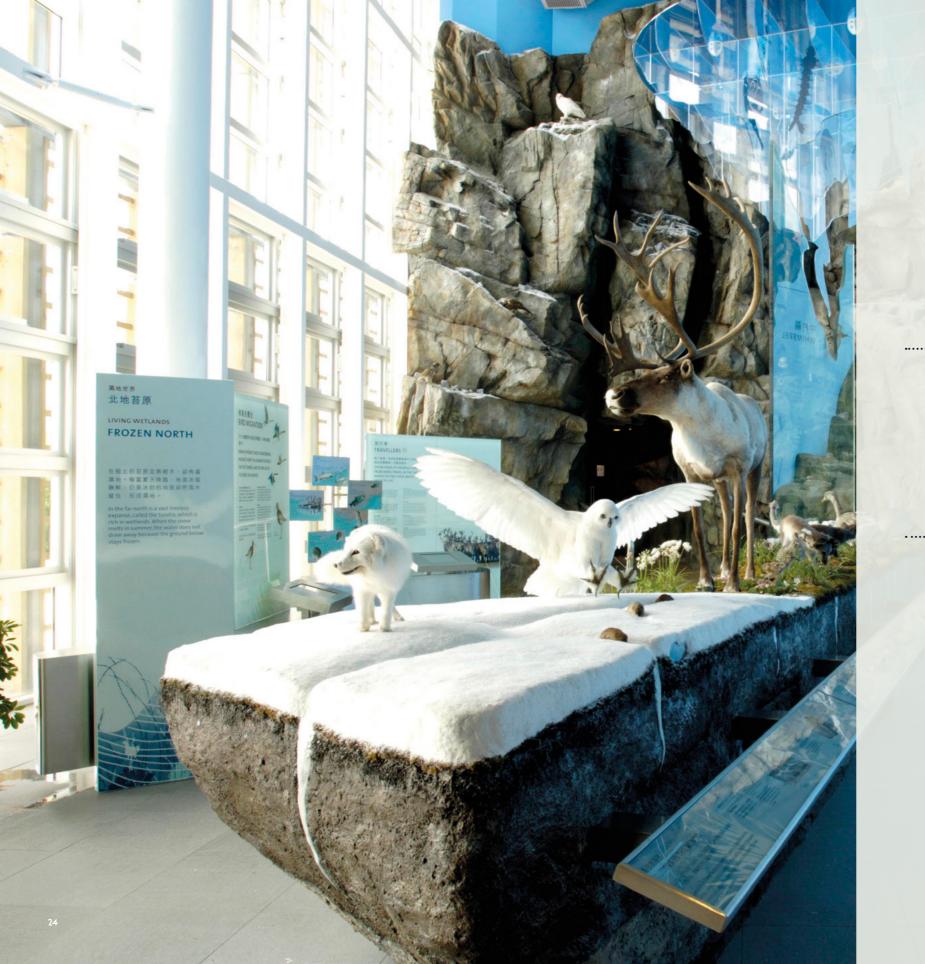

## INTERNATIONAL WETLANDS PARK

HONG KONG

## A world-class conservation, education and ecotourism park.

The 60-hectare wetland reserve hosts a number of galleries that interpret wetland areas throughout the world with a unique mixture of architectural and theatrical treatments.

BECK London was responsible for the entire fit-out of all exhibition spaces including audio visual, dioramas, taxidermy, models, interactive elements, electrical and lighting, display cases, graphics and external exhibits, including the importation of many live species.

The recreated environments were achieved following research field trips to Borneo in the heart of the wetland regions.