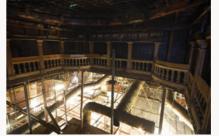

# Third phase of the restoration of an iconic Victorian building in central Edinburgh.

Phase three of the National Museum of Scotland was completed in 2016, with the opening of ten redeveloped exhibition galleries dedicated to science, technology, art, design and fashion.

Following the success at the relaunch of the museum in 2011, the museum's 150th anniversary, BECK London undertook the role of Exhibition Fit-Out Contractor, alongside the design team.

BECK London was responsible for the design development, management, fabrication and fit out of the galleries and the atrium over three floors, with the galleries divided into six zones dedicated to science and technology and four zones to art and design. The works included showcases, joinery, gallery lighting, audio visual hardware, graphics, metalwork, decoration, upholstery, M&E and specialist rigging.