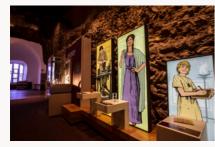

### NATIONAL MUSEUM OF SCOTLAND

EDINBURGH

# Third phase of the restoration of an iconic Victorian building in central Edinburgh.

Phase three of the National Museum of Scotland was completed in 2016, with the opening of ten redeveloped exhibition galleries dedicated to science, technology, art, design and fashion.

Following the success at the relaunch of the museum in 2011, the museum's 150th anniversary, BECK London undertook the role of Exhibition Fit-Out Contractor, alongside the design team.

BECK London was responsible for the design development, management, fabrication and fit out of the galleries and the atrium over three floors, with the galleries divided into six zones dedicated to science and technology and four zones to art and design. The works included showcases, joinery, gallery lighting, audio visual hardware, graphics, metalwork, decoration, upholstery, M&E and specialist rigging.