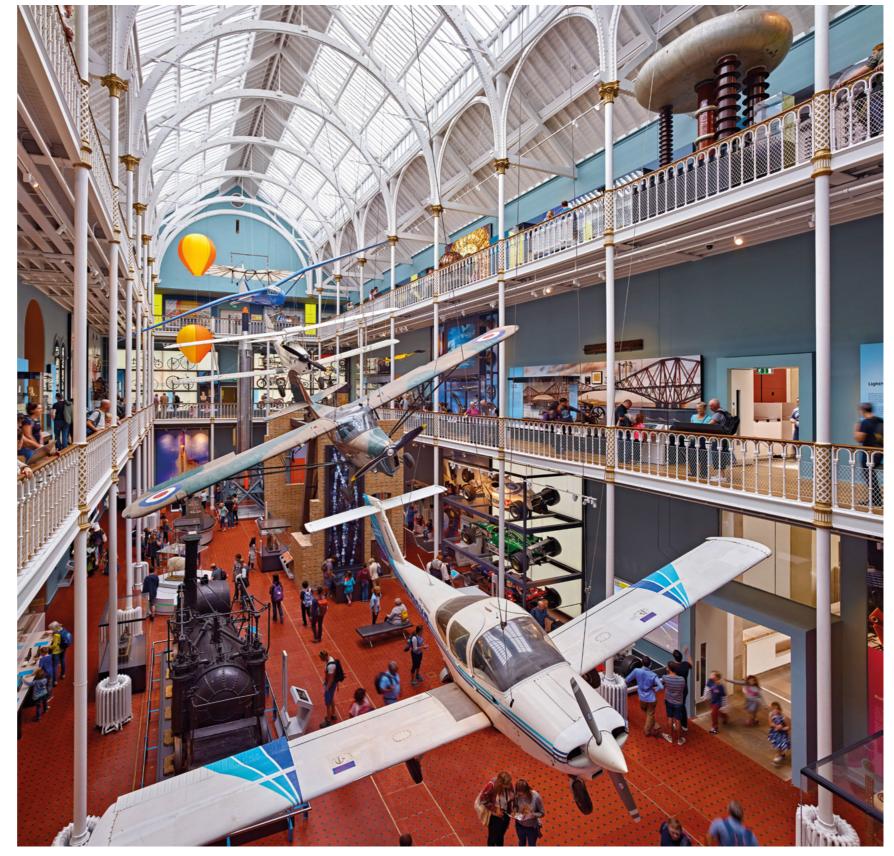

# Third phase of the restoration of an iconic Victorian building in central Edinburgh.

Phase three of the National Museum of Scotland was completed in 2016, with the opening of ten redeveloped exhibition galleries dedicated to science, technology, art, design and fashion.

Following the success at the relaunch of the museum in 2011, the museum's 150th anniversary, BECK London undertook the role of Exhibition Fit-Out Contractor, alongside the design team.

BECK London was responsible for the design development, management, fabrication and fit out of the galleries and the atrium over three floors, with the galleries divided into six zones dedicated to science and technology and four zones to art and design. The works included showcases, joinery, gallery lighting, audio visual hardware, graphics, metalwork, decoration, upholstery, M&E and specialist rigging.