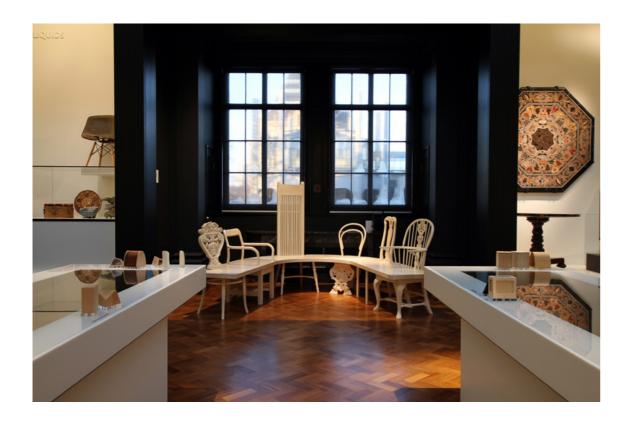

#### Reimagining of two world-class museum spaces, including innovative interactive technologies.

The Furniture Gallery tells a story spanning six centuries. BECK London was responsible for the entire exhibition fit-out, including high-specification bespoke joinery displays and solid surfacing, a new environmental control system, daylight

control louvre system, unique digital touchscreen displays and interpretive ledges, as well as upholstered bench seating, floor restoration and glazed doors.

As the principal contractor for the Jameel Gallery of Islamic Art, we carefully exposed original stucco features, reinstated the vaulted glazed ceiling and installed a new raised limestone floor. Works also included walls and enclosures, graphics, electrical, lighting and audio visual, as well as the installation

of 16ft high showcases to display over 400 artefacts dating from the 8th century onwards. The showpiece is the 50 square foot oldest Persian carpet in the world, for which we created a temperature-controlled glass encasement to protect the object.

"A sophisticated minimalism highlighting the precious nature of the items on display." MUSEUM REPORTAGE (Jameel Gallery)

 $^{38}$ 

The Stained Glass & Sacred Silver Gallery is home to some 300 spectacular pieces. Our role as main fit-out contractor included the enabling works to align the galleries' visual aspect and complete finishes renovation. A floor to ceiling false wall was installed to display stained glass and house cantilevered conservation grade cases. We also created nine bespoke structural steel frames with internal LED illumination to display over 100 pieces of stained glass, as well as AV and interactives.