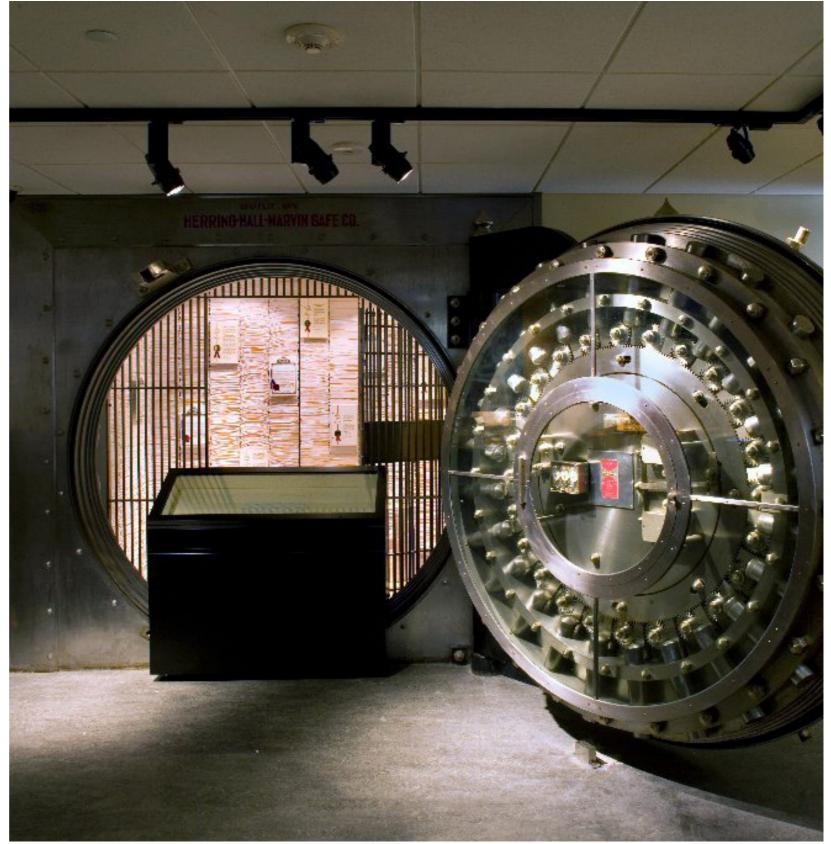

## CONOCO PHILLIPS

OKLAHOMA, USA

#### Creating two museums for a major multinational energy corporation in south central USA.

BECK London was set the challenging task by ConocoPhillips Oil Company of undertaking the design development, fabrication and full fit-out of the Conoco Museum and the Phillips Museum in two Oklahoma towns 75 miles apart, opening on consecutive days. Each heritage museum boasts the entire history of the ConocoPhillips' organisation from its foundation to the present day.

These projects were multi disciplined and involved fabrication and installation of showcases, interactives, audio-visual hardware and software, graphics and joinery elements.

Our two individual specialist teams worked in unison with local support to great effect, resulting in the delivery of two world-class museums.