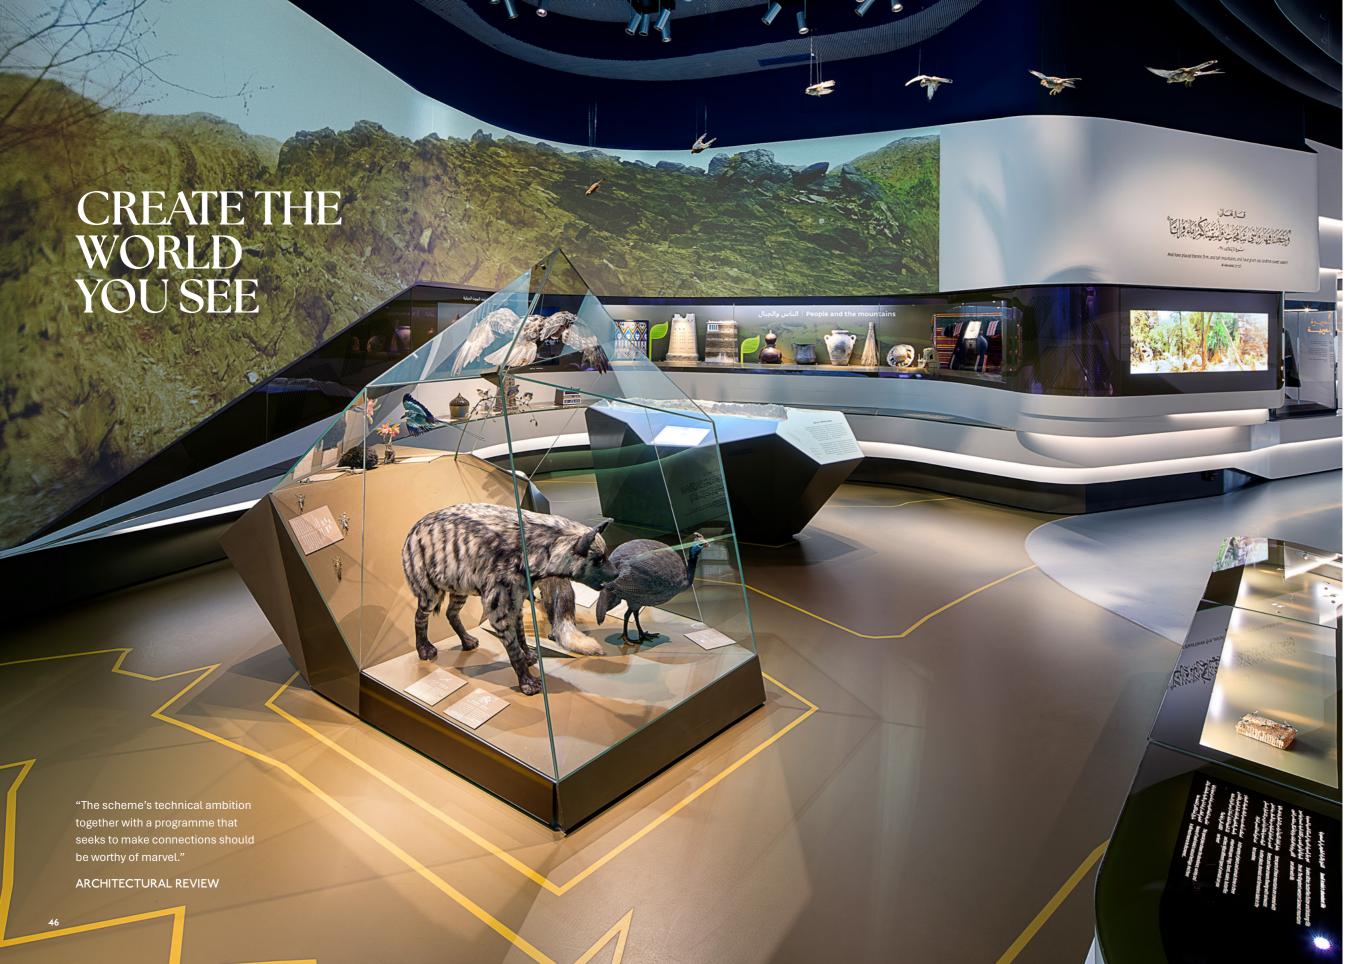

## INTERNATIONAL WETLANDS PARK

HONG KONG

## A world-class conservation, education and ecotourism park.

The 60-hectare wetland reserve hosts a number of galleries that interpret wetland areas throughout the world with a unique mixture of architectural and theatrical treatments.

BECK London was responsible for the entire fit-out of all exhibition spaces including audio visual, dioramas, taxidermy, models, interactive elements, electrical and lighting, display cases, graphics and external exhibits, including the importation of many live species.

The recreated environments were achieved following research field trips to Borneo in the heart of the wetland regions.