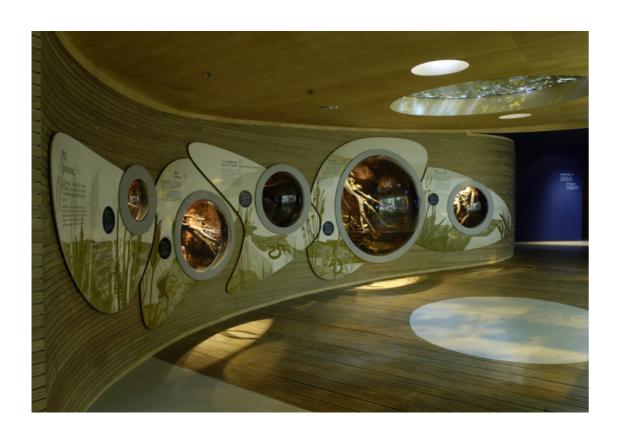

## INTERNATIONAL WETLANDS PARK

HONG KONG

## A world-class conservation, education and ecotourism park.

The 60-hectare wetland reserve hosts a number of galleries that interpret wetland areas throughout the world with a unique mixture of architectural and theatrical treatments.

BECK London was responsible for the entire fit-out of all exhibition spaces including audio visual, dioramas, taxidermy, models, interactive elements, electrical and lighting, display cases, graphics and external exhibits, including the importation of many live species.

The recreated environments were achieved following research field trips to Borneo in the heart of the wetland regions.