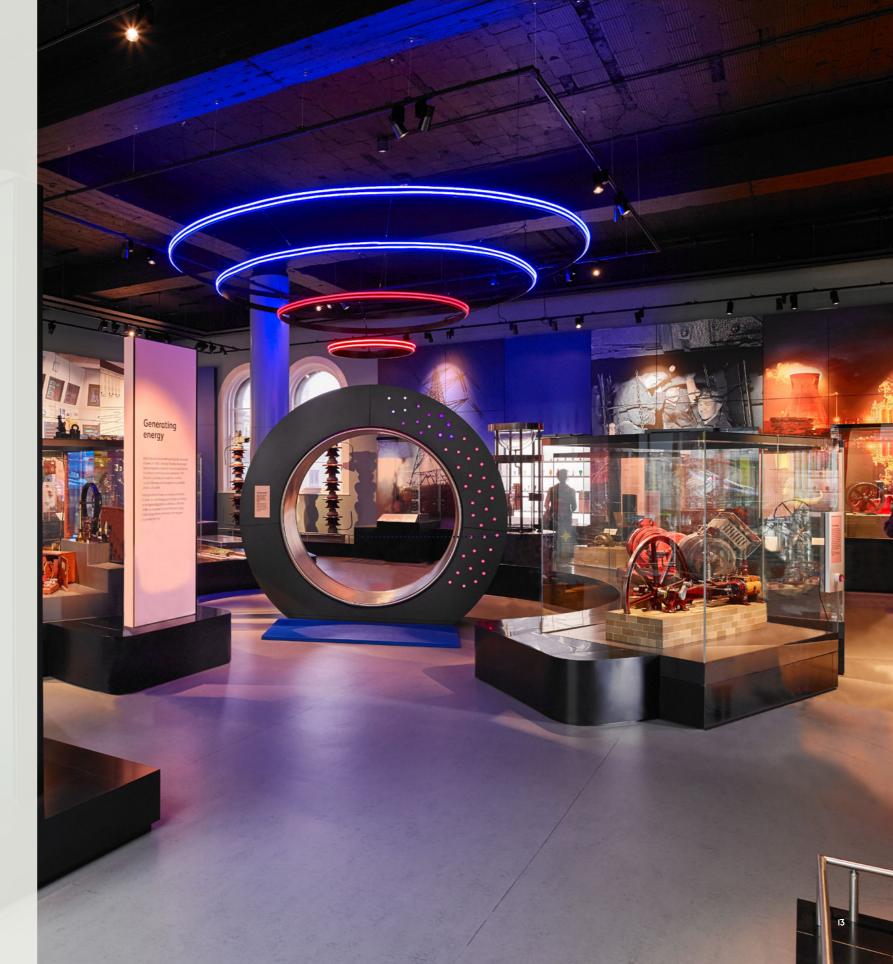

# Third phase of the restoration of an iconic Victorian building in central Edinburgh.

Phase three of the National Museum of Scotland was completed in 2016, with the opening of ten redeveloped exhibition galleries dedicated to science, technology, art, design and fashion.

Following the success at the relaunch of the museum in 2011, the museum's 150th anniversary, BECK London undertook the role of Exhibition Fit-Out Contractor, alongside the design team.

BECK London was responsible for the design development, management, fabrication and fit out of the galleries and the atrium over three floors, with the galleries divided into six zones dedicated to science and technology and four zones to art and design. The works included showcases, joinery, gallery lighting, audio visual hardware, graphics, metalwork, decoration, upholstery, M&E and specialist rigging.