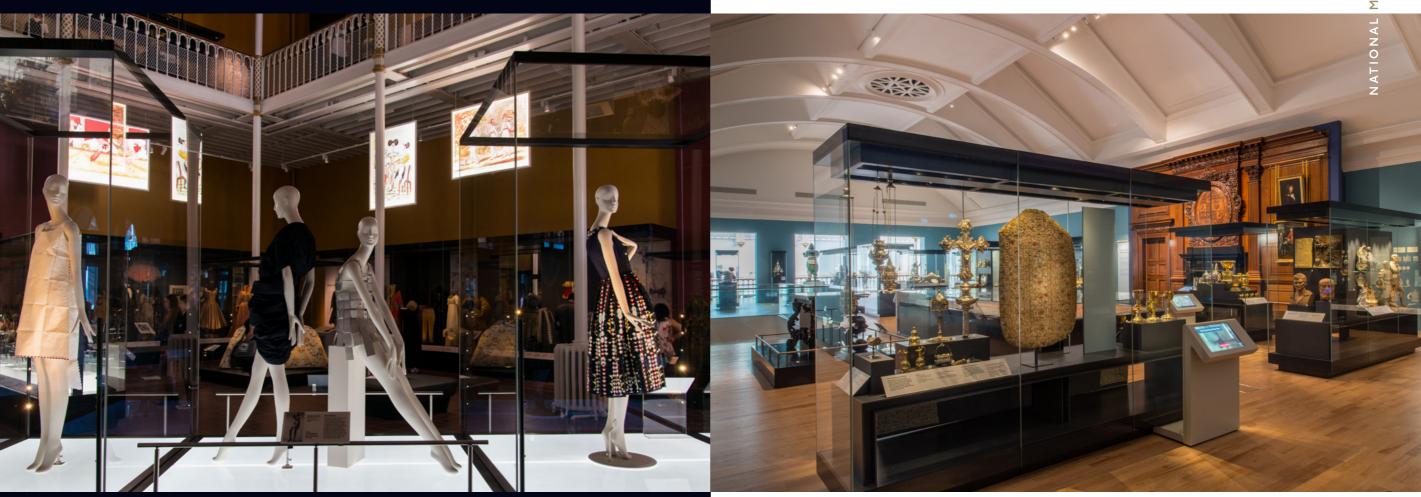

#### Reimagining of two world-class museum spaces, including innovative interactive technologies.

The Furniture Gallery tells a story spanning six centuries. BECK London was responsible for the entire exhibition fit-out, including high-specification bespoke joinery displays and solid surfacing, a new environmental control system, daylight

control louvre system, unique digital touchscreen displays and interpretive ledges, as well as upholstered bench seating, floor restoration and glazed doors.

As the principal contractor for the Jameel Gallery of Islamic Art, we carefully exposed original stucco features, reinstated the vaulted glazed ceiling and installed a new raised limestone floor. Works also included walls and enclosures, graphics, electrical, lighting and audio visual, as well as the installation

of 16ft high showcases to display over 400 artefacts dating from the 8th century onwards. The showpiece is the 50 square foot oldest Persian carpet in the world, for which we created a temperature-controlled glass encasement to protect the object.

"A sophisticated minimalism highlighting the precious nature of the items on display." MUSEUM REPORTAGE (Jameel Gallery)

 $^{38}$ 

The Stained Glass & Sacred Silver Gallery is home to some 300 spectacular pieces. Our role as main fit-out contractor included the enabling works to align the galleries' visual aspect and complete finishes renovation. A floor to ceiling false wall was installed to display stained glass and house cantilevered conservation grade cases. We also created nine bespoke structural steel frames with internal LED illumination to display over 100 pieces of stained glass, as well as AV and interactives.