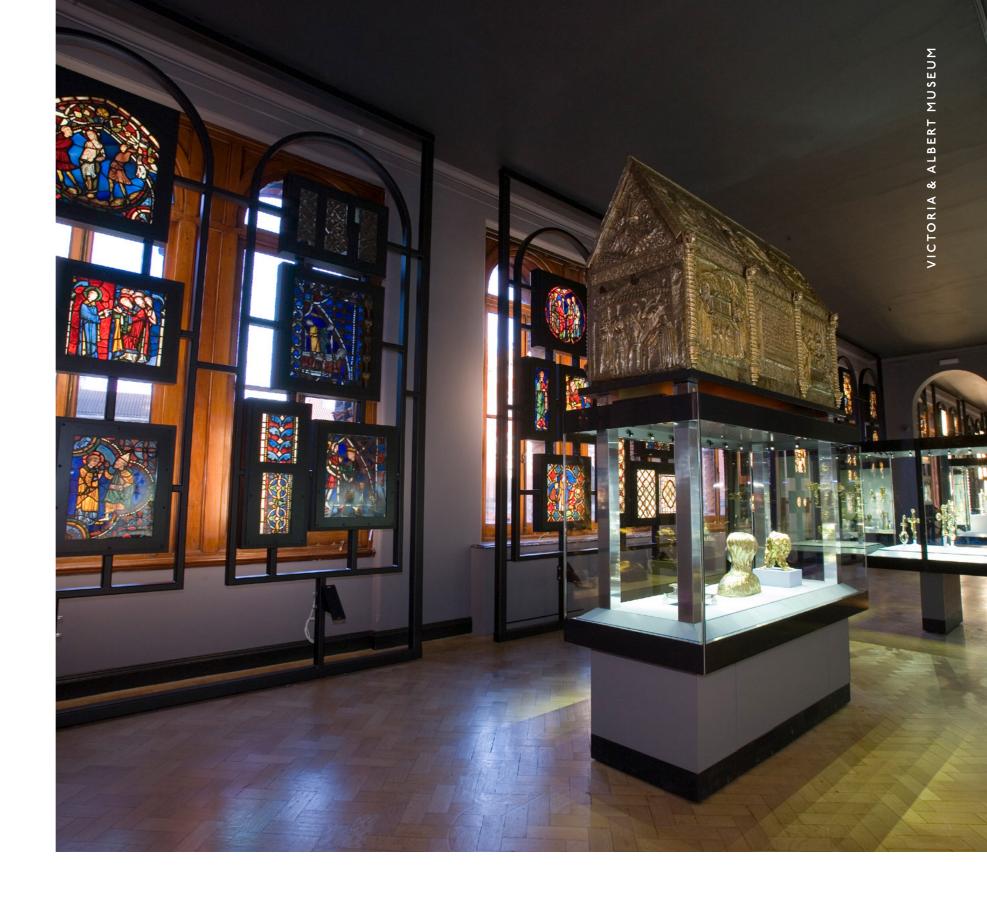

"A sophisticated minimalism highlighting the precious nature of the items on display." MUSEUM REPORTAGE (Jameel Gallery)

 $^{38}$ 

The Stained Glass & Sacred Silver Gallery is home to some 300 spectacular pieces. Our role as main fit-out contractor included the enabling works to align the galleries' visual aspect and complete finishes renovation. A floor to ceiling false wall was installed to display stained glass and house cantilevered conservation grade cases. We also created nine bespoke structural steel frames with internal LED illumination to display over 100 pieces of stained glass, as well as AV and interactives.