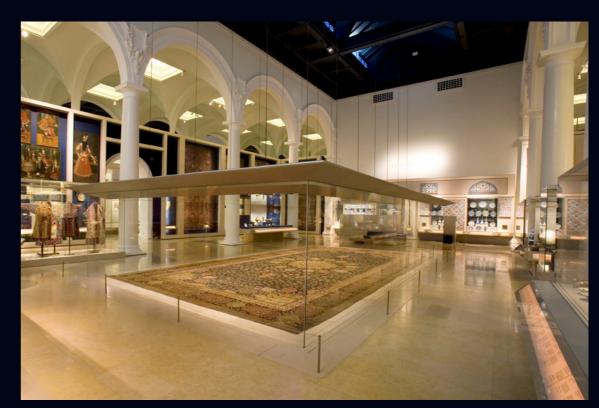

of 16ft high showcases to display over 400 artefacts dating from the 8th century onwards. The showpiece is the 50 square foot oldest Persian carpet in the world, for which we created a temperature-controlled glass encasement to protect the object.