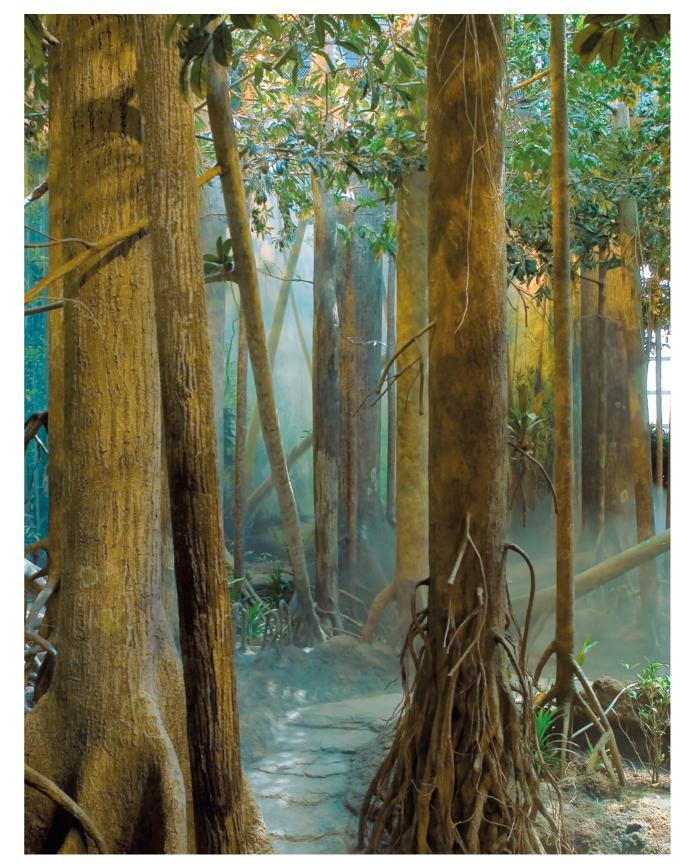

## INTERNATIONAL WETLANDS PARK

HONG KONG

## A world-class conservation, education and ecotourism park.

The 60-hectare wetland reserve hosts a number of galleries that interpret wetland areas throughout the world with a unique mixture of architectural and theatrical treatments.

BECK London was responsible for the entire fit-out of all exhibition spaces including audio visual, dioramas, taxidermy, models, interactive elements, electrical and lighting, display cases, graphics and external exhibits, including the importation of many live species.

The recreated environments were achieved following research field trips to Borneo in the heart of the wetland regions.