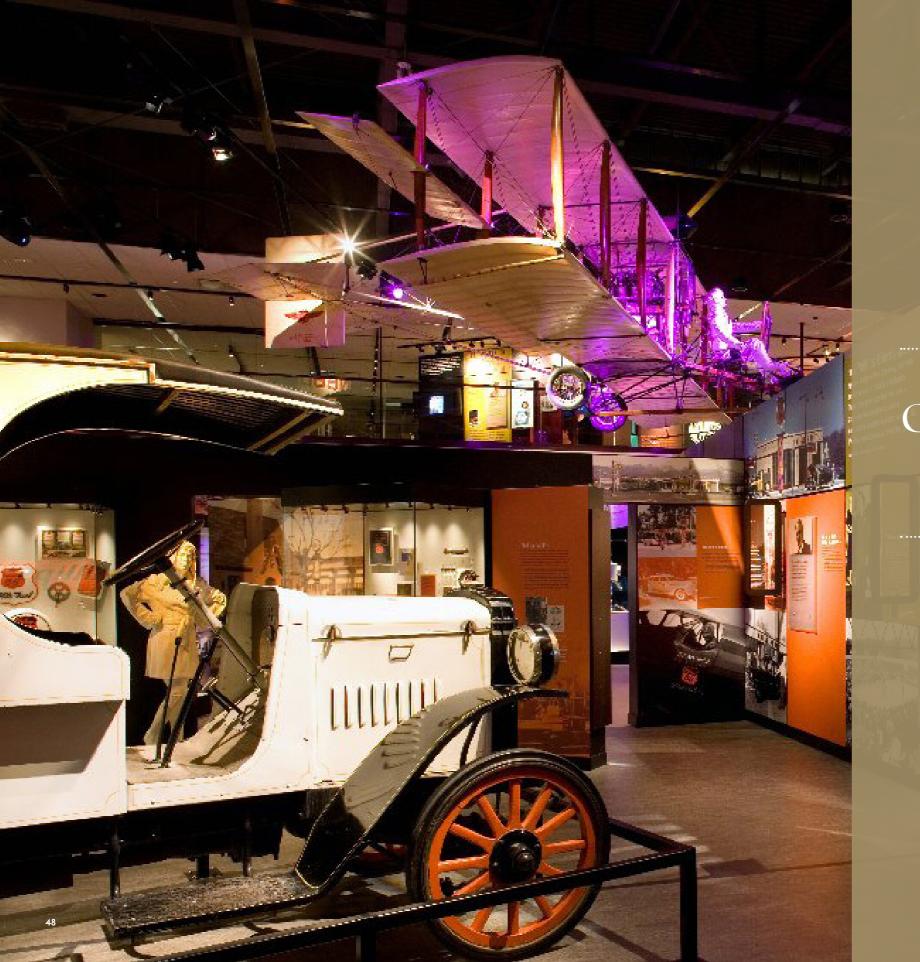

## CONOCO PHILLIPS

OKLAHOMA, USA

#### Creating two museums for a major multinational energy corporation in south central USA.

BECK London was set the challenging task by ConocoPhillips Oil Company of undertaking the design development, fabrication and full fit-out of the Conoco Museum and the Phillips Museum in two Oklahoma towns 75 miles apart, opening on consecutive days. Each heritage museum boasts the entire history of the ConocoPhillips' organisation from its foundation to the present day.

These projects were multi disciplined and involved fabrication and installation of showcases, interactives, audio-visual hardware and software, graphics and joinery elements.

Our two individual specialist teams worked in unison with local support to great effect, resulting in the delivery of two world-class museums.