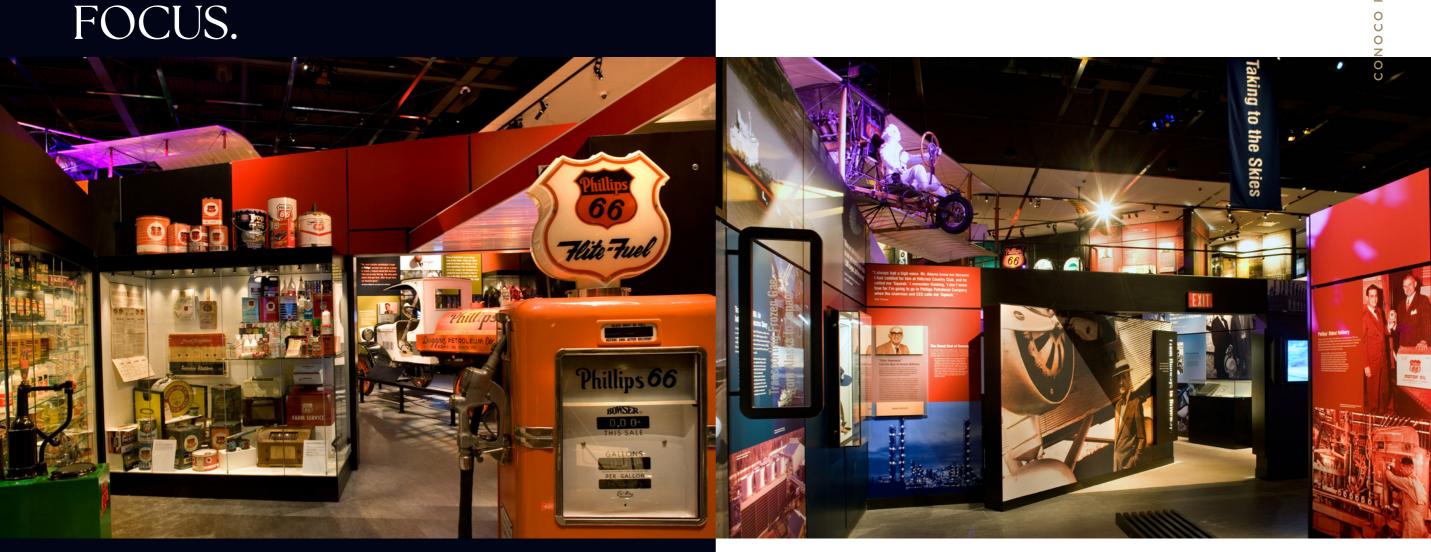

## CONOCO PHILLIPS

OKLAHOMA, USA

#### Creating two museums for a major multinational energy corporation in south central USA.

BECK London was set the challenging task by ConocoPhillips Oil Company of undertaking the design development, fabrication and full fit-out of the Conoco Museum and the Phillips Museum in two Oklahoma towns 75 miles apart, opening on consecutive days. Each heritage museum boasts the entire history of the ConocoPhillips' organisation from its foundation to the present day.

These projects were multi disciplined and involved fabrication and installation of showcases, interactives, audio-visual hardware and software, graphics and joinery elements.

Our two individual specialist teams worked in unison with local support to great effect, resulting in the delivery of two world-class museums.