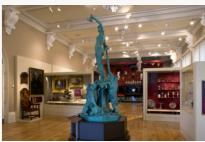

#### Reimagining of two world-class museum spaces, including innovative interactive technologies.

The Furniture Gallery tells a story spanning six centuries. BECK London was responsible for the entire exhibition fit-out, including high-specification bespoke joinery displays and solid surfacing, a new environmental control system, daylight

control louvre system, unique digital touchscreen displays and interpretive ledges, as well as upholstered bench seating, floor restoration and glazed doors.

As the principal contractor for the Jameel Gallery of Islamic Art, we carefully exposed original stucco features, reinstated the vaulted glazed ceiling and installed a new raised limestone floor. Works also included walls and enclosures, graphics, electrical, lighting and audio visual, as well as the installation

of 16ft high showcases to display over 400 artefacts dating from the 8th century onwards. The showpiece is the 50 square foot oldest Persian carpet in the world, for which we created a temperature-controlled glass encasement to protect the object.

"A sophisticated minimalism highlighting the precious nature of the items on display." MUSEUM REPORTAGE (Jameel Gallery)

 $^{38}$ 

The Stained Glass & Sacred Silver Gallery is home to some 300 spectacular pieces. Our role as main fit-out contractor included the enabling works to align the galleries' visual aspect and complete finishes renovation. A floor to ceiling false wall was installed to display stained glass and house cantilevered conservation grade cases. We also created nine bespoke structural steel frames with internal LED illumination to display over 100 pieces of stained glass, as well as AV and interactives.