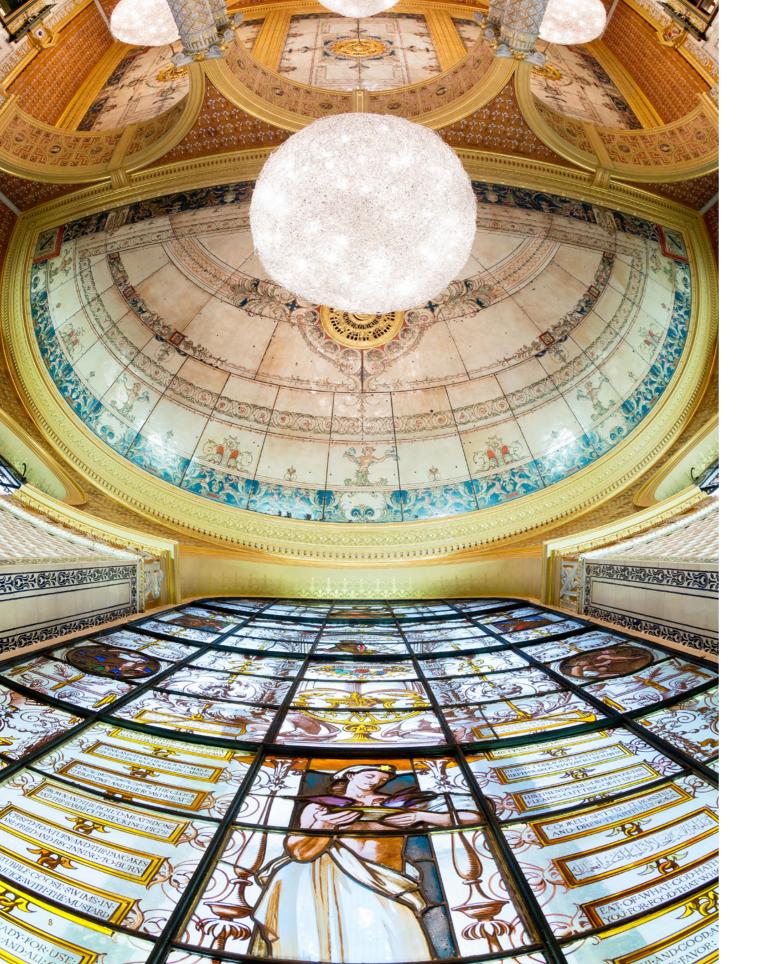

#### Reimagining of two world-class museum spaces, including innovative interactive technologies.

The Furniture Gallery tells a story spanning six centuries. BECK London was responsible for the entire exhibition fit-out, including high-specification bespoke joinery displays and solid surfacing, a new environmental control system, daylight

control louvre system, unique digital touchscreen displays and interpretive ledges, as well as upholstered bench seating, floor restoration and glazed doors.

As the principal contractor for the Jameel Gallery of Islamic Art, we carefully exposed original stucco features, reinstated the vaulted glazed ceiling and installed a new raised limestone floor. Works also included walls and enclosures, graphics, electrical, lighting and audio visual, as well as the installation

of 16ft high showcases to display over 400 artefacts dating from the 8th century onwards. The showpiece is the 50 square foot oldest Persian carpet in the world, for which we created a temperature-controlled glass encasement to protect the object.

"A sophisticated minimalism highlighting the precious nature of the items on display." MUSEUM REPORTAGE (Jameel Gallery)

 $^{38}$ 

The Stained Glass & Sacred Silver Gallery is home to some 300 spectacular pieces. Our role as main fit-out contractor included the enabling works to align the galleries' visual aspect and complete finishes renovation. A floor to ceiling false wall was installed to display stained glass and house cantilevered conservation grade cases. We also created nine bespoke structural steel frames with internal LED illumination to display over 100 pieces of stained glass, as well as AV and interactives.