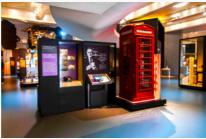

### NATIONAL MUSEUM OF SCOTLAND

EDINBURGH

# Third phase of the restoration of an iconic Victorian building in central Edinburgh.

Phase three of the National Museum of Scotland was completed in 2016, with the opening of ten redeveloped exhibition galleries dedicated to science, technology, art, design and fashion.

Following the success at the relaunch of the museum in 2011, the museum's 150th anniversary, BECK London undertook the role of Exhibition Fit-Out Contractor, alongside the design team.

BECK London was responsible for the design development, management, fabrication and fit out of the galleries and the atrium over three floors, with the galleries divided into six zones dedicated to science and technology and four zones to art and design. The works included showcases, joinery, gallery lighting, audio visual hardware, graphics, metalwork, decoration, upholstery, M&E and specialist rigging.