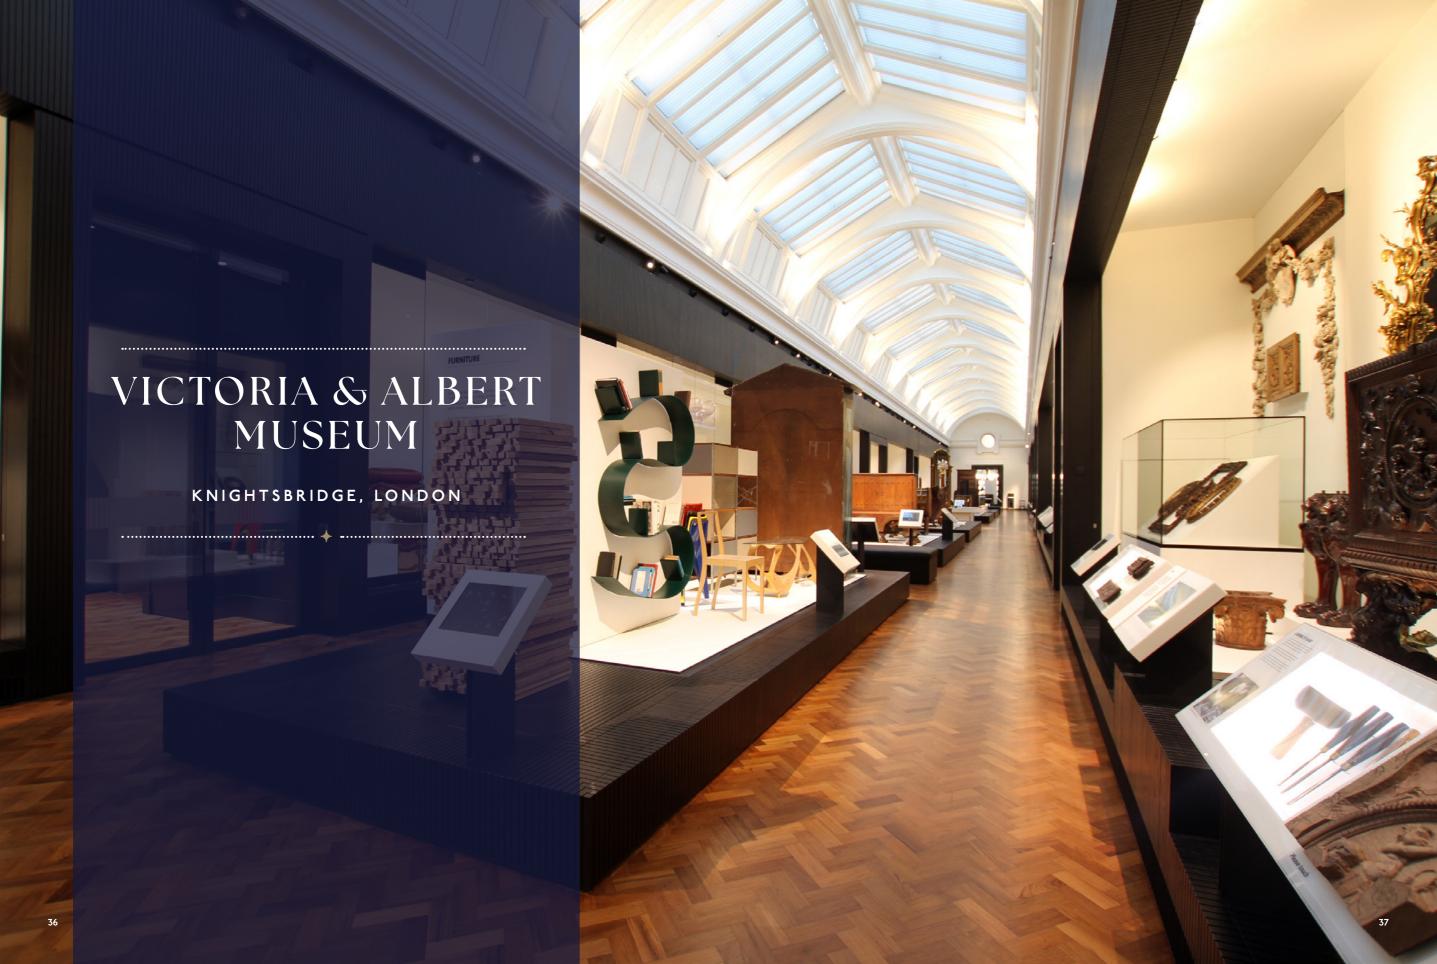

#### Reimagining of two world-class museum spaces, including innovative interactive technologies.

The Furniture Gallery tells a story spanning six centuries. BECK London was responsible for the entire exhibition fit-out, including high-specification bespoke joinery displays and solid surfacing, a new environmental control system, daylight

control louvre system, unique digital touchscreen displays and interpretive ledges, as well as upholstered bench seating, floor restoration and glazed doors.

As the principal contractor for the Jameel Gallery of Islamic Art, we carefully exposed original stucco features, reinstated the vaulted glazed ceiling and installed a new raised limestone floor. Works also included walls and enclosures, graphics, electrical, lighting and audio visual, as well as the installation

of 16ft high showcases to display over 400 artefacts dating from the 8th century onwards. The showpiece is the 50 square foot oldest Persian carpet in the world, for which we created a temperature-controlled glass encasement to protect the object.

"A sophisticated minimalism highlighting the precious nature of the items on display." MUSEUM REPORTAGE (Jameel Gallery)

 $^{38}$ 

The Stained Glass & Sacred Silver Gallery is home to some 300 spectacular pieces. Our role as main fit-out contractor included the enabling works to align the galleries' visual aspect and complete finishes renovation. A floor to ceiling false wall was installed to display stained glass and house cantilevered conservation grade cases. We also created nine bespoke structural steel frames with internal LED illumination to display over 100 pieces of stained glass, as well as AV and interactives.