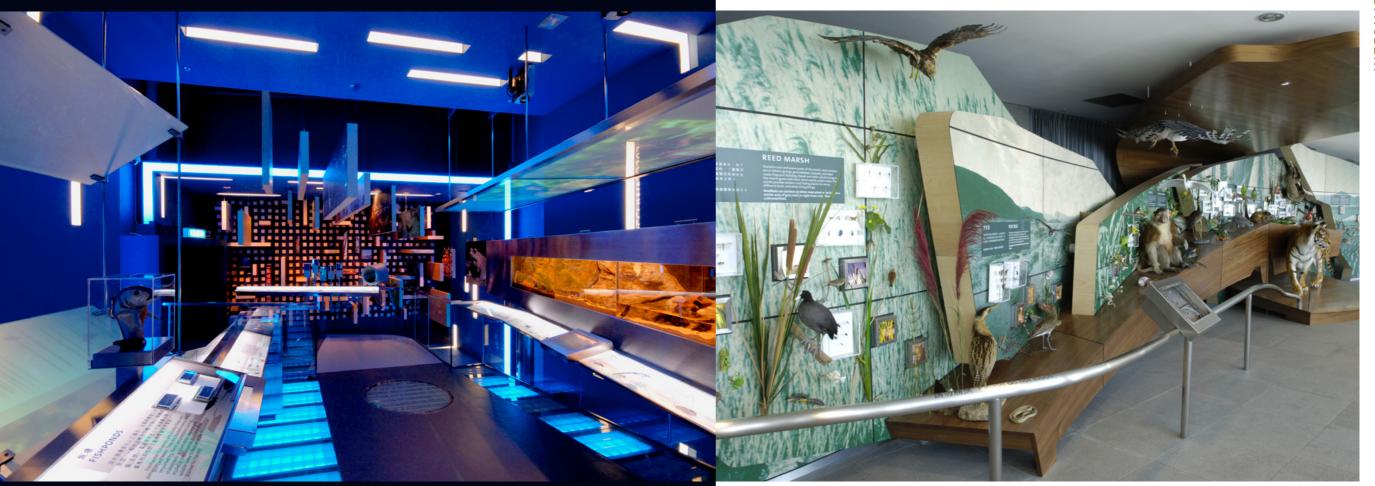

## INTERNATIONAL WETLANDS PARK

HONG KONG

## A world-class conservation, education and ecotourism park.

The 60-hectare wetland reserve hosts a number of galleries that interpret wetland areas throughout the world with a unique mixture of architectural and theatrical treatments.

BECK London was responsible for the entire fit-out of all exhibition spaces including audio visual, dioramas, taxidermy, models, interactive elements, electrical and lighting, display cases, graphics and external exhibits, including the importation of many live species.

The recreated environments were achieved following research field trips to Borneo in the heart of the wetland regions.