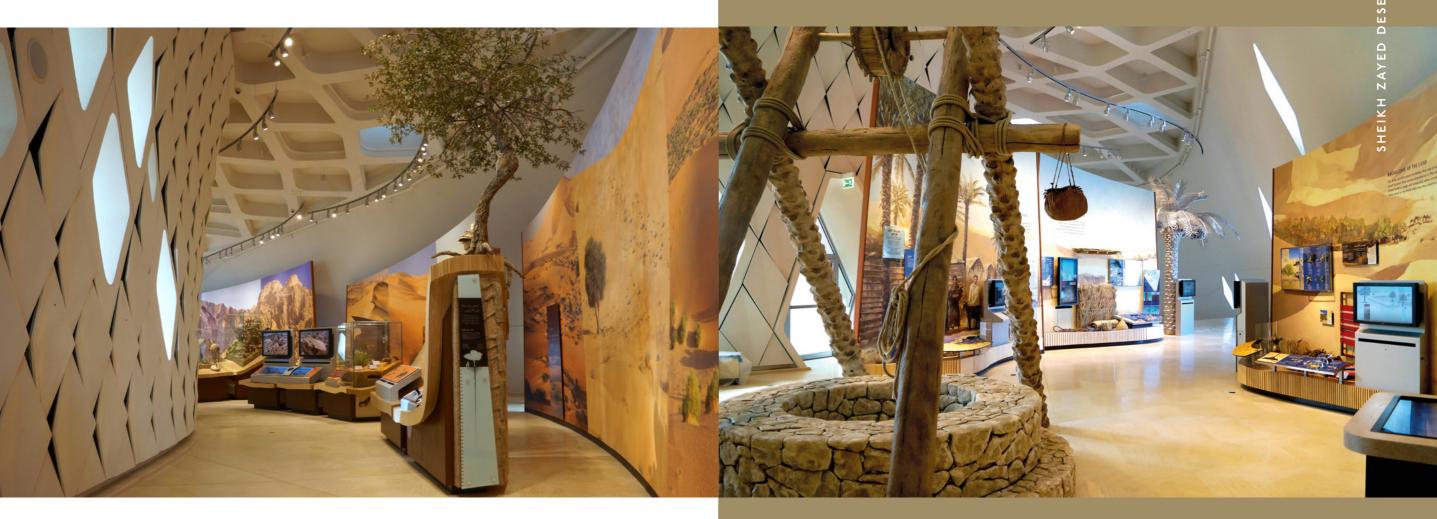

# The redevelopment of an integral part of the Al Ain Wildlife Park & Resort in the United Arab Emirates.

The 40-year old Al Ain Zoo was redeveloped to include a wildlife themed safari park, destination resort, retail and residential communities.

BECK London was commissioned to fit-out the Sheikh Zayed
Desert Learning Centre to showcase and explore the natural
and cultural history of the Arabian deserts, as well as deserts
worldwide. The pre-fabricated joinery manufactured at BECK
London was designed to replicate sand dune formations using
multiple layers of Birch plywood with integrated interactives,
graphics and sculptures. We were also responsible for delivering
three individual theatres within the centre as well as an
installation replicating the local caves of Jebel Hafeet.

We provided more than 100 species of animal and bird sculptures without using furs and feathers, just specialist casting, airbrush and painting techniques.