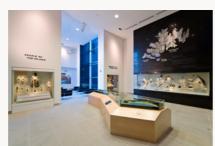

#### Reimagining of two world-class museum spaces, including innovative interactive technologies.

The Furniture Gallery tells a story spanning six centuries. BECK London was responsible for the entire exhibition fit-out, including high-specification bespoke joinery displays and solid surfacing, a new environmental control system, daylight

control louvre system, unique digital touchscreen displays and interpretive ledges, as well as upholstered bench seating, floor restoration and glazed doors.

As the principal contractor for the Jameel Gallery of Islamic Art, we carefully exposed original stucco features, reinstated the vaulted glazed ceiling and installed a new raised limestone floor. Works also included walls and enclosures, graphics, electrical, lighting and audio visual, as well as the installation

of 16ft high showcases to display over 400 artefacts dating from the 8th century onwards. The showpiece is the 50 square foot oldest Persian carpet in the world, for which we created a temperature-controlled glass encasement to protect the object.

"A sophisticated minimalism highlighting the precious nature of the items on display." MUSEUM REPORTAGE (Jameel Gallery)

 $^{38}$ 

The Stained Glass & Sacred Silver Gallery is home to some 300 spectacular pieces. Our role as main fit-out contractor included the enabling works to align the galleries' visual aspect and complete finishes renovation. A floor to ceiling false wall was installed to display stained glass and house cantilevered conservation grade cases. We also created nine bespoke structural steel frames with internal LED illumination to display over 100 pieces of stained glass, as well as AV and interactives.