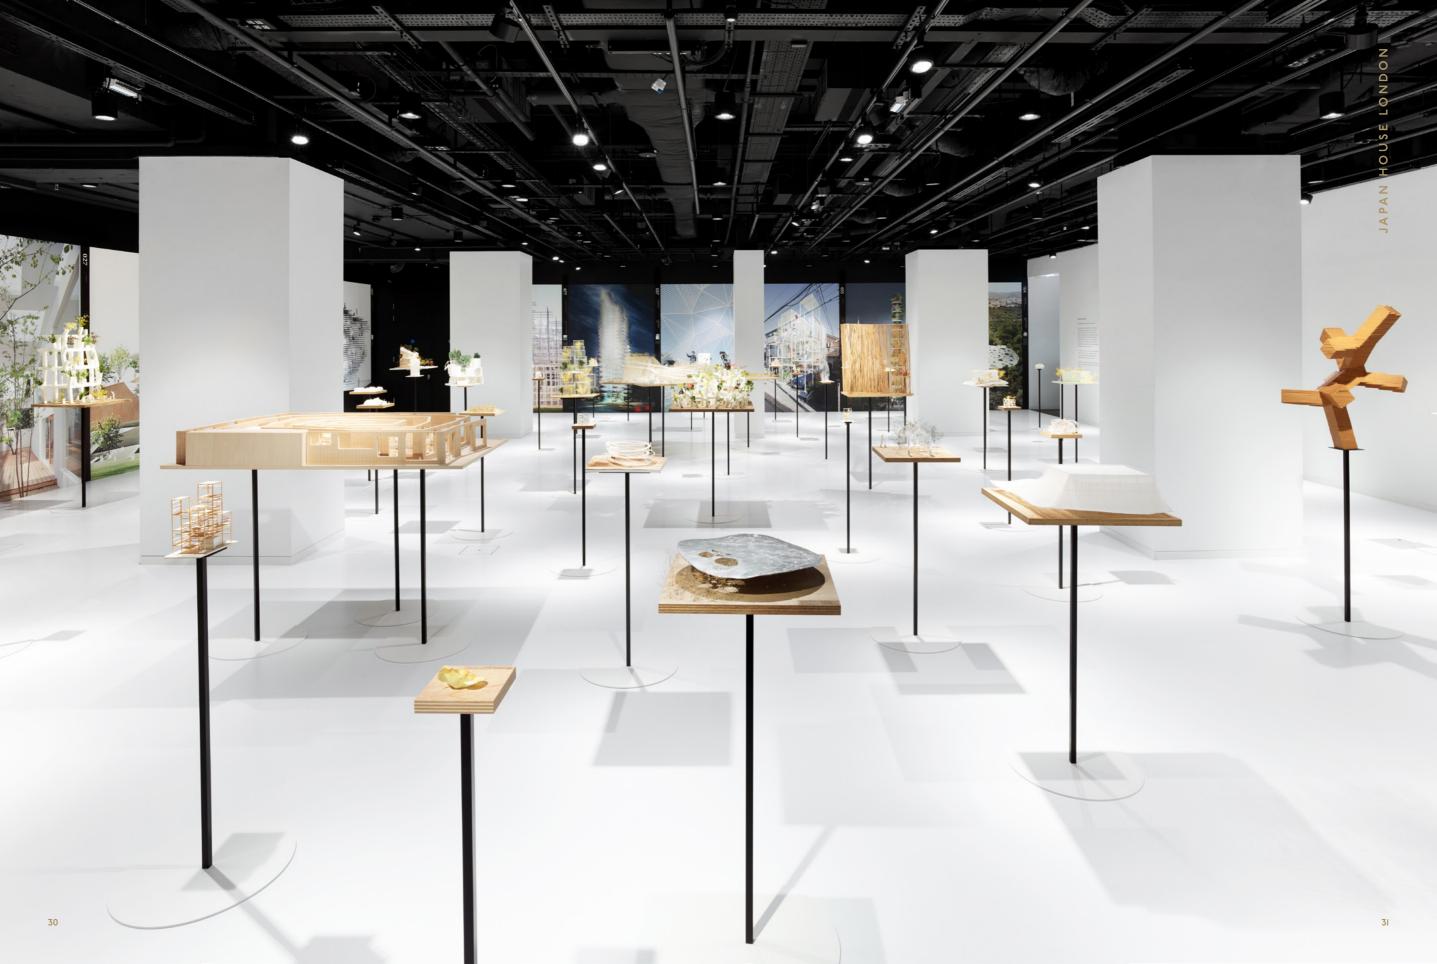

### Refurbishment of the cultural home of Japan in London, with retail, dining and bar spaces.

Japan House presents the very best of Japanese art, design, gastronomy, innovation and technology over its three storeys, with extensive events spaces, exhibition hall and a large retail area, along with a luxurious restaurant, bar and private dining spaces.

Working with the Japanese Ministry of Foreign Affairs, BECK London completed the full refurbishment of the project in 34 weeks. This included forming two new lift pits and shafts, completing structural alterations to form an opening for a new helical staircase and a glass lift, along with the installation of new mechanical, electrical and extensive AV services throughout the building. Our in-house joinery workshop designed and manufactured a large bright white café counter and an impressively lit display wall housing the best of Japanese products. Finishes included the laying of large areas of handmade tiles, polished concrete and brilliant white resin flooring.

BECK London designed and manufactured a significant quantity of bespoke joinery including eating and sake bars, traditional Japanese tatami spaces, jewellery cases and large feature display walls.

Best UK-Japan Partnership 2018 BRITISH BUSINESS AWARDS