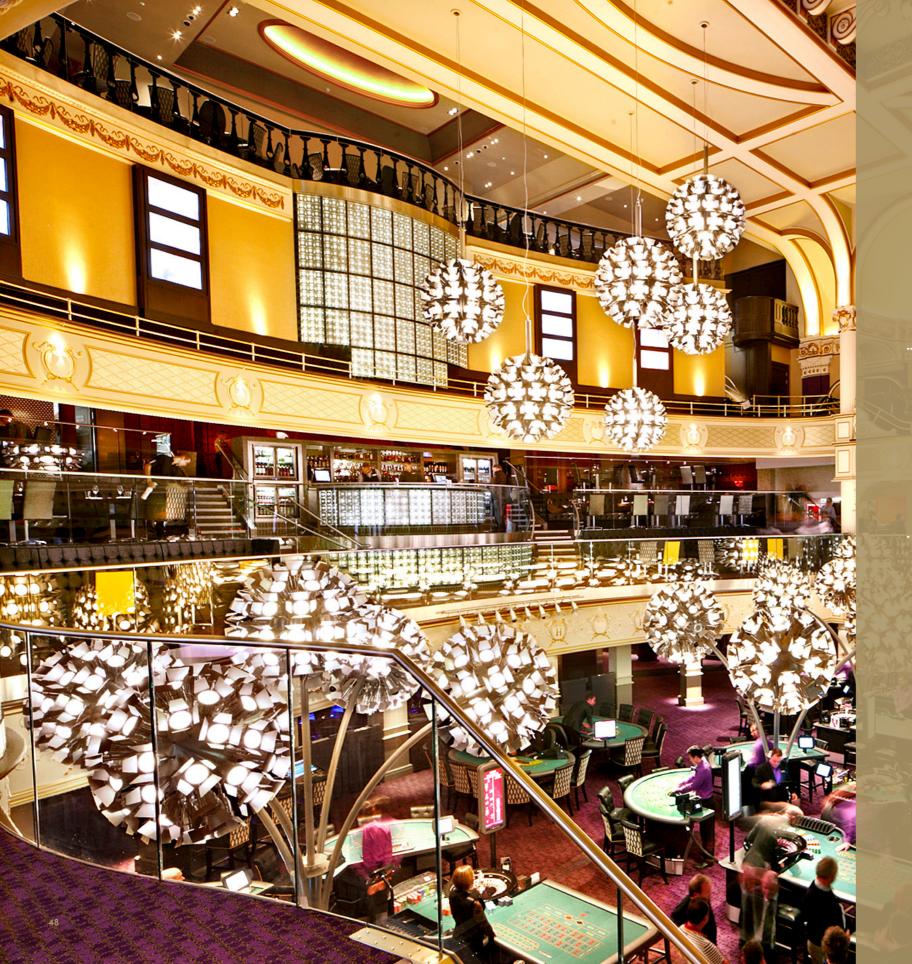

### THE HIPPODROME CASINO

LEICESTER SQUARE, LONDON

### Redevelopment of the iconic London landmark building into a mutli-use entertainment complex.

The former variety theatre had suffered from deterioration through lack of repair and maintenance for a century, to the point where significant features were beyond saving. The building needed extensive reimaginging, remodelling and renovation.

The Hippodrome needed a main contractor who had experience in multi-facetted projects and had significant in-house resources for the restoration of the building itself. BECK London was chosen to manage the project from the final construction elements through to completion.

We developed the interior designer's concept using our in-house artisans, workshop and manufacturing facility. The end result is a remarkable mixed-use building, with a casino, restaurant, bars and outside smoking terrace, as well as a fabulous 200-seat cabaret venue.