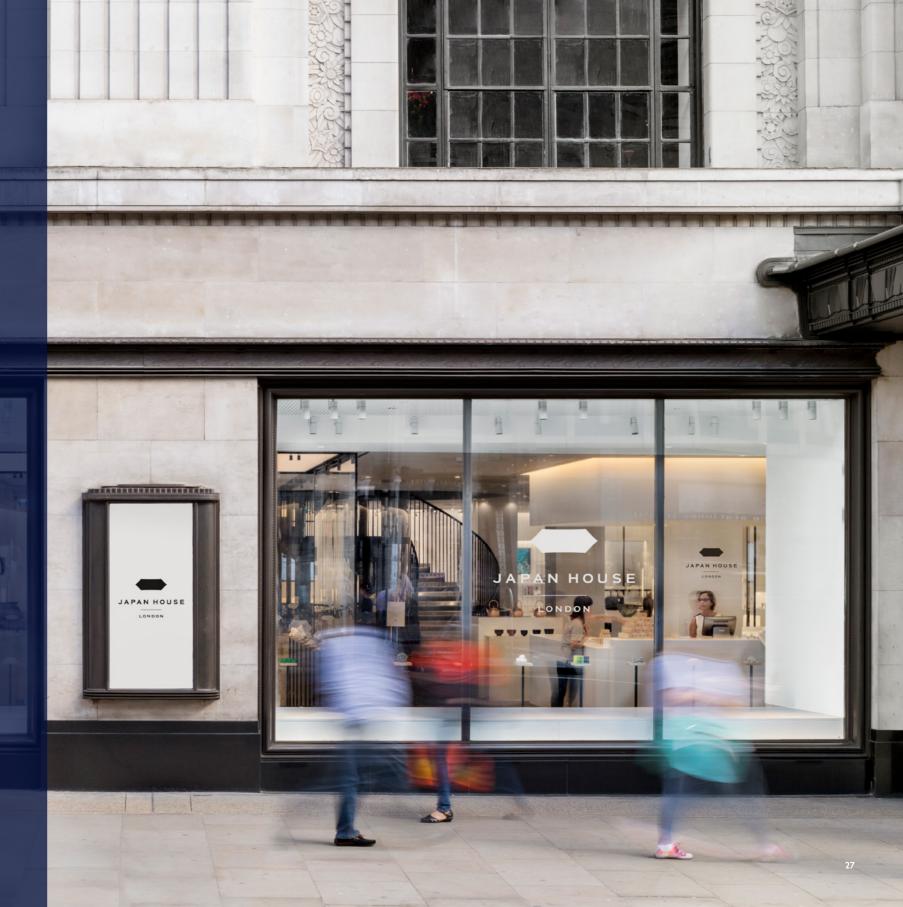

### Refurbishment of the cultural home of Japan in London, with retail, dining and bar spaces.

Japan House presents the very best of Japanese art, design, gastronomy, innovation and technology over its three storeys, with extensive events spaces, exhibition hall and a large retail area, along with a luxurious restaurant, bar and private dining spaces.

Working with the Japanese Ministry of Foreign Affairs, BECK London completed the full refurbishment of the project in 34 weeks. This included forming two new lift pits and shafts, completing structural alterations to form an opening for a new helical staircase and a glass lift, along with the installation of new mechanical, electrical and extensive AV services throughout the building. Our in-house joinery workshop designed and manufactured a large bright white café counter and an impressively lit display wall housing the best of Japanese products. Finishes included the laying of large areas of handmade tiles, polished concrete and brilliant white resin flooring.

BECK London designed and manufactured a significant quantity of bespoke joinery including eating and sake bars, traditional Japanese tatami spaces, jewellery cases and large feature display walls.

Best UK-Japan Partnership 2018 BRITISH BUSINESS AWARDS