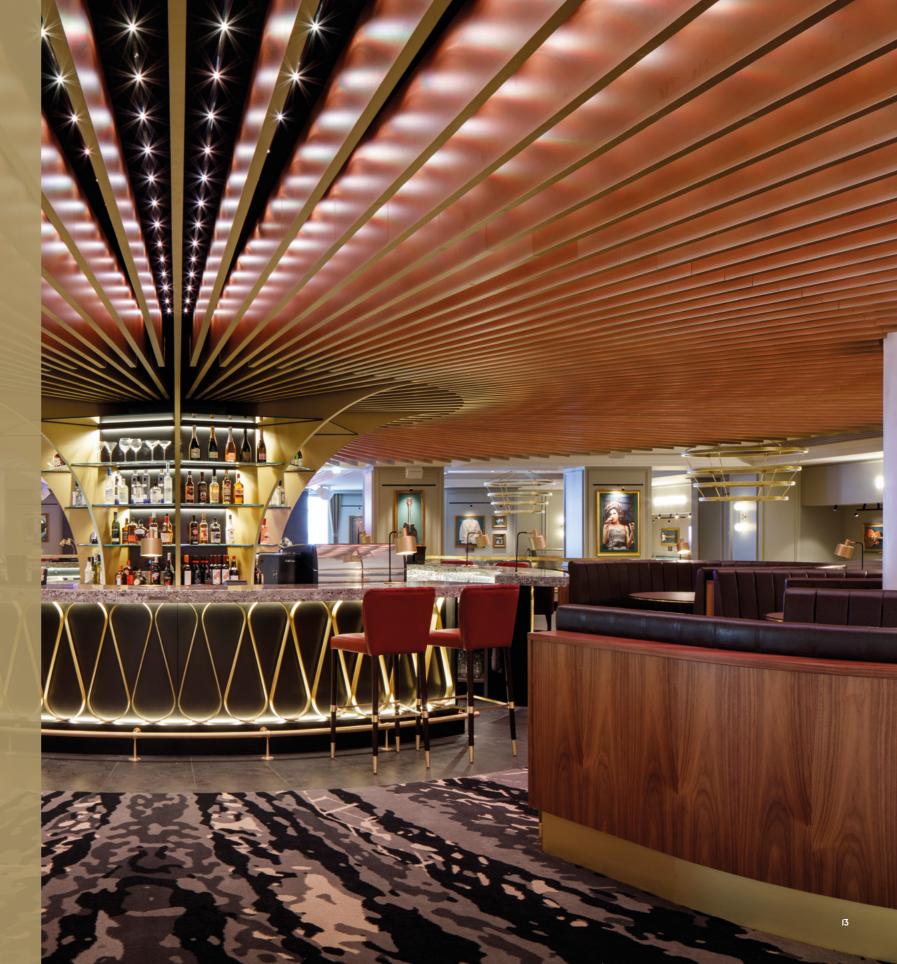

### HARD ROCK HOTEL LONDON

MARYLEBONE, LONDON

### Extensive fast-track design and build refurbishment whilst keeping the hotel open to guests.

Working in close partnership with our client and professional team, we carried out works to the ground floor of the former Cumberland Hotel on Oxford Street to relaunch as the Hard Rock Hotel.

Building on the worldwide chain of Hard Rock Cafés founded in 1971, this is the 24th Hard Rock Hotel to open globally and the first in the UK and bills itself as a haven for music lovers.

The space comprises a new open-plan lobby with bar, a cocktail bar, Rock Shop, Rock Royalty VIP Lounge and the Hard Rock Café, which includes a stage for live music performances. Joinery for the bar areas was manufactured at our in-house workshop in Surrey.

As the hotel remained operational throughout, a key challenge was to ensure that our works had a minimal effect on the guest experience.