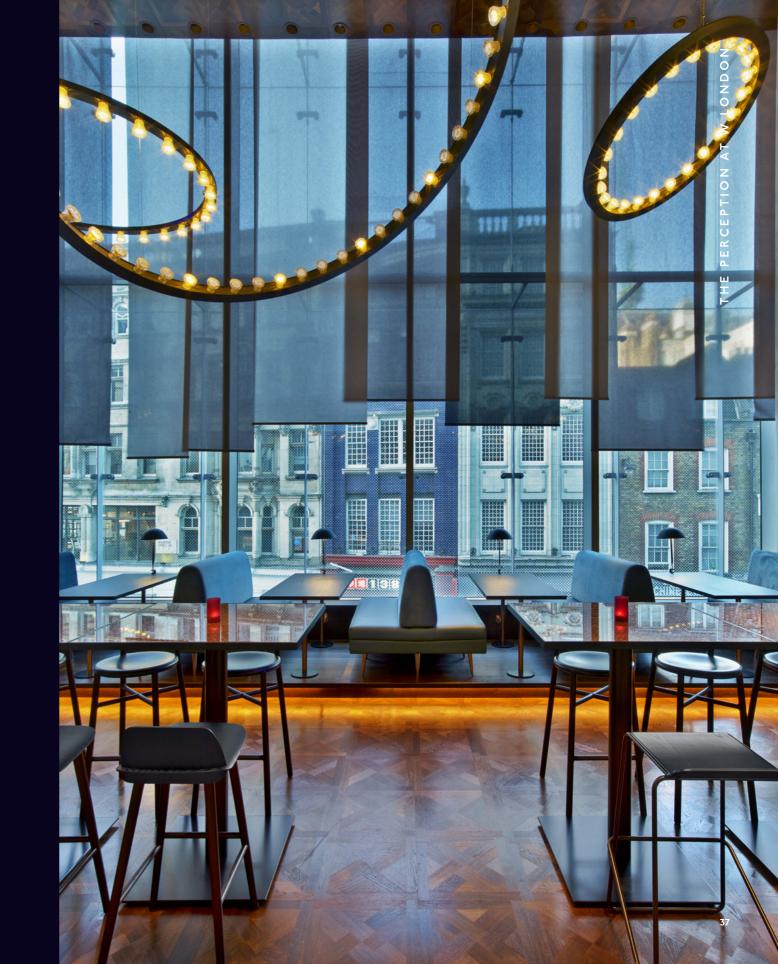

### THE PERCEPTION AT W LONDON

LEICESTER SQUARE, LONDON

.....

#### Refurbishment of the W Hotel's existing bar and restaurant area to become one of central London's most exciting nighttime haunts.

The bar and lounge of Leicester Square's luxury hotel was transformed through innovative design using subtle, abstract references to the city's role in fashion, music and design.

The multiple focal points and break-out areas contrast high-end bespoke finishes brought together by a fully intelligently lit gold bead curtain that ebbs and flows throughout the entire space.

BECK London developed and manufactured the bespoke joinery and finishes to a specific practical brief within strict time constraints and budget, resulting in the Perception Bar being a place to be seen in central London.