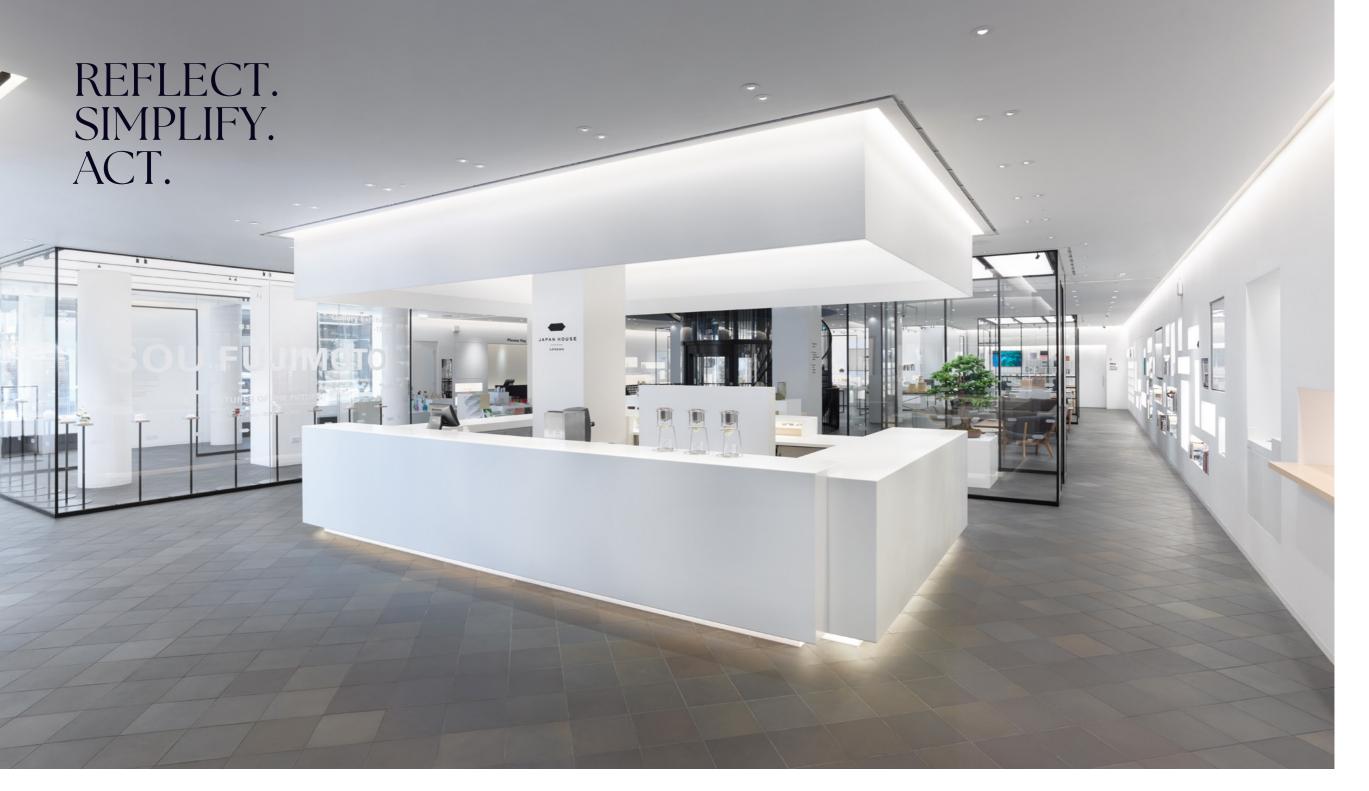

### Refurbishment of the cultural home of Japan in London, with retail, dining and bar spaces.

Japan House presents the very best of Japanese art, design, gastronomy, innovation and technology over its three storeys, with extensive events spaces, exhibition hall and a large retail area, along with a luxurious restaurant, bar and private dining spaces.

Working with the Japanese Ministry of Foreign Affairs, BECK London completed the full refurbishment of the project in 34 weeks. This included forming two new lift pits and shafts, completing structural alterations to form an opening for a new helical staircase and a glass lift, along with the installation of new mechanical, electrical and extensive AV services throughout the building. Our in-house joinery workshop designed and manufactured a large bright white café counter and an impressively lit display wall housing the best of Japanese products. Finishes included the laying of large areas of handmade tiles, polished concrete and brilliant white resin flooring.

BECK London designed and manufactured a significant quantity of bespoke joinery including eating and sake bars, traditional Japanese tatami spaces, jewellery cases and large feature display walls.

Best UK-Japan Partnership 2018 BRITISH BUSINESS AWARDS