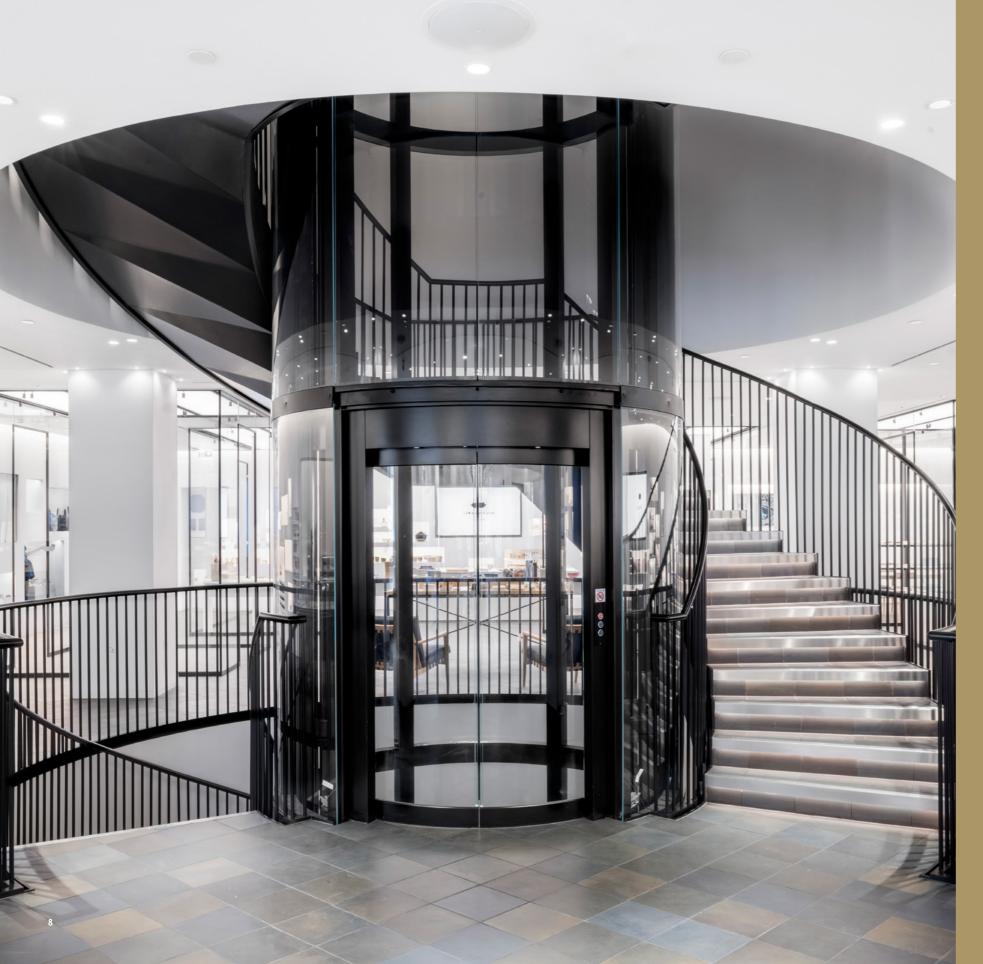

### Refurbishment of the cultural home of Japan in London, with retail, dining and bar spaces.

Japan House presents the very best of Japanese art, design, gastronomy, innovation and technology over its three storeys, with extensive events spaces, exhibition hall and a large retail area, along with a luxurious restaurant, bar and private dining spaces.

Working with the Japanese Ministry of Foreign Affairs, BECK London completed the full refurbishment of the project in 34 weeks. This included forming two new lift pits and shafts, completing structural alterations to form an opening for a new helical staircase and a glass lift, along with the installation of new mechanical, electrical and extensive AV services throughout the building. Our in-house joinery workshop designed and manufactured a large bright white café counter and an impressively lit display wall housing the best of Japanese products. Finishes included the laying of large areas of handmade tiles, polished concrete and brilliant white resin flooring.