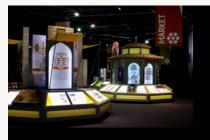

### Refurbishment of the cultural home of Japan in London, with retail, dining and bar spaces.

Japan House presents the very best of Japanese art, design, gastronomy, innovation and technology over its three storeys, with extensive events spaces, exhibition hall and a large retail area, along with a luxurious restaurant, bar and private dining spaces.

Working with the Japanese Ministry of Foreign Affairs, BECK London completed the full refurbishment of the project in 34 weeks. This included forming two new lift pits and shafts, completing structural alterations to form an opening for a new helical staircase and a glass lift, along with the installation of new mechanical, electrical and extensive AV services throughout the building. Our in-house joinery workshop designed and manufactured a large bright white café counter and an impressively lit display wall housing the best of Japanese products. Finishes included the laying of large areas of handmade tiles, polished concrete and brilliant white resin flooring.

BECK London designed and manufactured a significant quantity of bespoke joinery including eating and sake bars, traditional Japanese tatami spaces, jewellery cases and large feature display walls.

Best UK-Japan Partnership 2018 BRITISH BUSINESS AWARDS