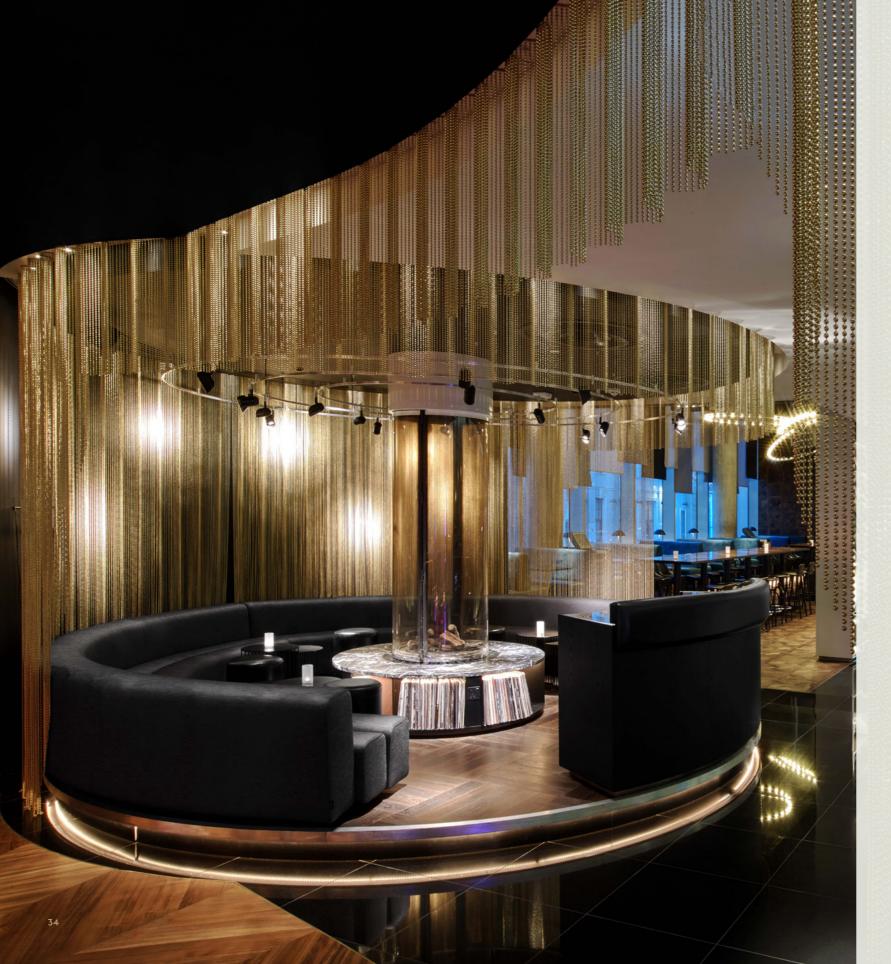

#### Refurbishment of the W Hotel's existing bar and restaurant area to become one of central London's most exciting nighttime haunts.

The bar and lounge of Leicester Square's luxury hotel was transformed through innovative design using subtle, abstract references to the city's role in fashion, music and design.

The multiple focal points and break-out areas contrast high-end bespoke finishes brought together by a fully intelligently lit gold bead curtain that ebbs and flows throughout the entire space.

BECK London developed and manufactured the bespoke joinery and finishes to a specific practical brief within strict time constraints and budget, resulting in the Perception Bar being a place to be seen in central London.