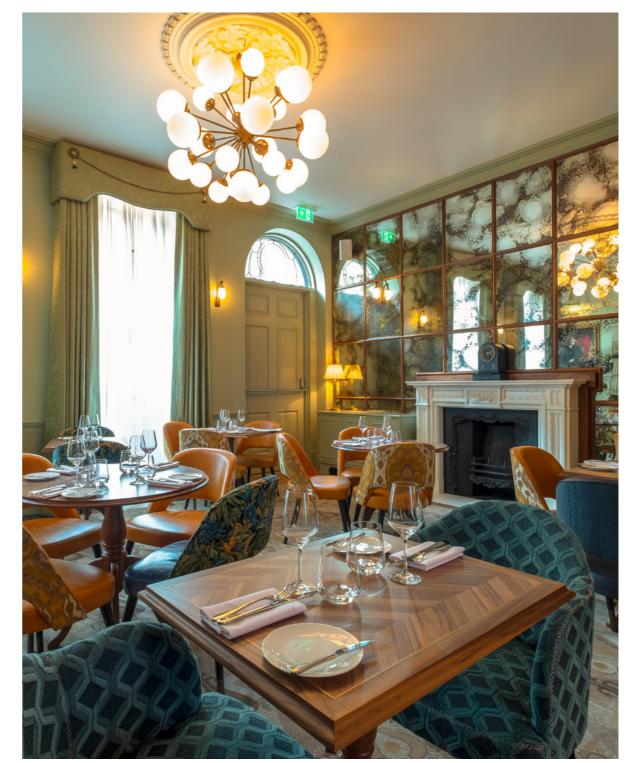

### HOME GROWN CLUB

6.95

18

MARYLEBONE, LONDON

#### A major refurbishment of an exclusive private members club for highgrowth entrepreneurs.

The team behind Home House created a private members club aimed at high-growth entrepreneurs, and asked BECK London to undertake the refurbishment.

Working on four Grade II-listed Georgian townhouses takes careful consideration to respect the buildings' heritage status. Each floor timber was lifted and numbered, refurbished and reinstated in the same position. We restored the façades and lightwells, installing new doors, windows, Portland stone balconies and railings, and built a new mansard roof extension with dormer windows and a plant enclosure in full compliance with heritage planning.

Our internal refurbishment of the entire building provided 35 stunning boutique bedrooms, as well as business lounges, bar, pitching suites, restaurant and catering facilities. Part of our brief was to restore and reinstate lost architectural features, with bespoke joinery including new bars, panelling, reception desk and banquette seating custom-made by our own in-house joinery workshop.

"An elegant space for big ideas and like-minded people to thrive"
DIPLOMAT MAGAZINE

......

KENSINGTON, LONDON

......