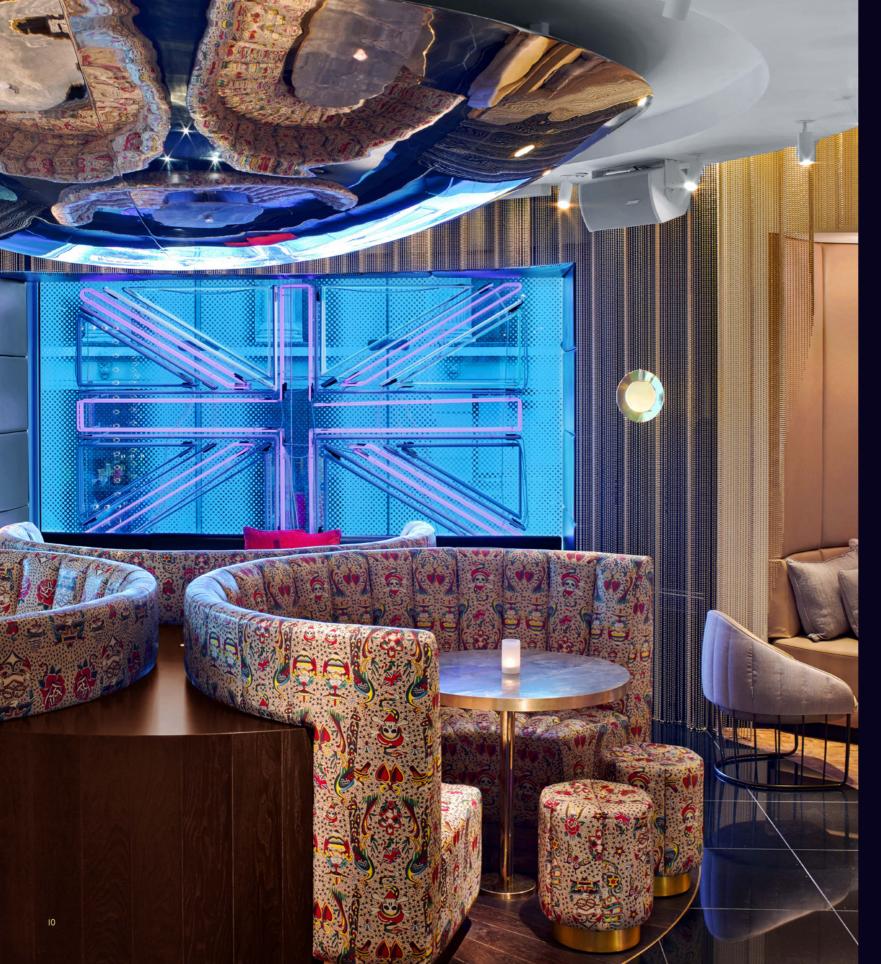

#### Refurbishment of the W Hotel's existing bar and restaurant area to become one of central London's most exciting nighttime haunts.

The bar and lounge of Leicester Square's luxury hotel was transformed through innovative design using subtle, abstract references to the city's role in fashion, music and design.

The multiple focal points and break-out areas contrast high-end bespoke finishes brought together by a fully intelligently lit gold bead curtain that ebbs and flows throughout the entire space.

BECK London developed and manufactured the bespoke joinery and finishes to a specific practical brief within strict time constraints and budget, resulting in the Perception Bar being a place to be seen in central London.