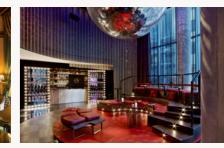

### THE PERCEPTION AT W LONDON

LEICESTER SQUARE, LONDON

.....

#### Refurbishment of the W Hotel's existing bar and restaurant area to become one of central London's most exciting nighttime haunts.

The bar and lounge of Leicester Square's luxury hotel was transformed through innovative design using subtle, abstract references to the city's role in fashion, music and design.

The multiple focal points and break-out areas contrast high-end bespoke finishes brought together by a fully intelligently lit gold bead curtain that ebbs and flows throughout the entire space.

BECK London developed and manufactured the bespoke joinery and finishes to a specific practical brief within strict time constraints and budget, resulting in the Perception Bar being a place to be seen in central London.