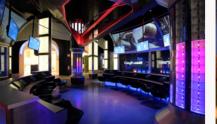

### THE PERCEPTION AT W LONDON

LEICESTER SQUARE, LONDON

.....

#### Refurbishment of the W Hotel's existing bar and restaurant area to become one of central London's most exciting nighttime haunts.

The bar and lounge of Leicester Square's luxury hotel was transformed through innovative design using subtle, abstract references to the city's role in fashion, music and design.

The multiple focal points and break-out areas contrast high-end bespoke finishes brought together by a fully intelligently lit gold bead curtain that ebbs and flows throughout the entire space.

BECK London developed and manufactured the bespoke joinery and finishes to a specific practical brief within strict time constraints and budget, resulting in the Perception Bar being a place to be seen in central London.