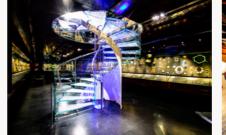

### Refurbishment of the cultural home of Japan in London, with retail, dining and bar spaces.

Japan House presents the very best of Japanese art, design, gastronomy, innovation and technology over its three storeys, with extensive events spaces, exhibition hall and a large retail area, along with a luxurious restaurant, bar and private dining spaces.

Working with the Japanese Ministry of Foreign Affairs, BECK London completed the full refurbishment of the project in 34 weeks. This included forming two new lift pits and shafts, completing structural alterations to form an opening for a new helical staircase and a glass lift, along with the installation of new mechanical, electrical and extensive AV services throughout the building. Our in-house joinery workshop designed and manufactured a large bright white café counter and an impressively lit display wall housing the best of Japanese products. Finishes included the laying of large areas of handmade tiles, polished concrete and brilliant white resin flooring.

BECK London designed and manufactured a significant quantity of bespoke joinery including eating and sake bars, traditional Japanese tatami spaces, jewellery cases and large feature display walls.

Best UK-Japan Partnership 2018 BRITISH BUSINESS AWARDS