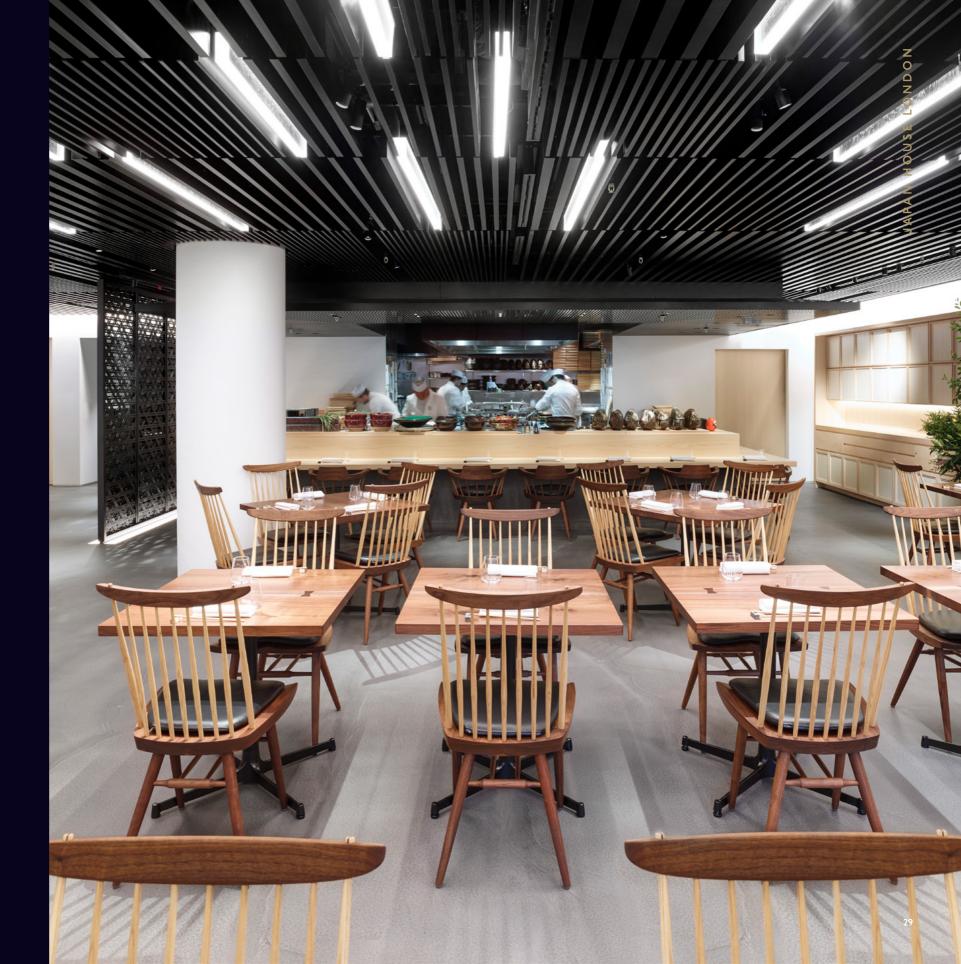

### Refurbishment of the cultural home of Japan in London, with retail, dining and bar spaces.

Japan House presents the very best of Japanese art, design, gastronomy, innovation and technology over its three storeys, with extensive events spaces, exhibition hall and a large retail area, along with a luxurious restaurant, bar and private dining spaces.

Working with the Japanese Ministry of Foreign Affairs, BECK London completed the full refurbishment of the project in 34 weeks. This included forming two new lift pits and shafts, completing structural alterations to form an opening for a new helical staircase and a glass lift, along with the installation of new mechanical, electrical and extensive AV services throughout the building. Our in-house joinery workshop designed and manufactured a large bright white café counter and an impressively lit display wall housing the best of Japanese products. Finishes included the laying of large areas of handmade tiles, polished concrete and brilliant white resin flooring.

BECK London designed and manufactured a significant quantity of bespoke joinery including eating and sake bars, traditional Japanese tatami spaces, jewellery cases and large feature display walls.

Best UK-Japan Partnership 2018 BRITISH BUSINESS AWARDS