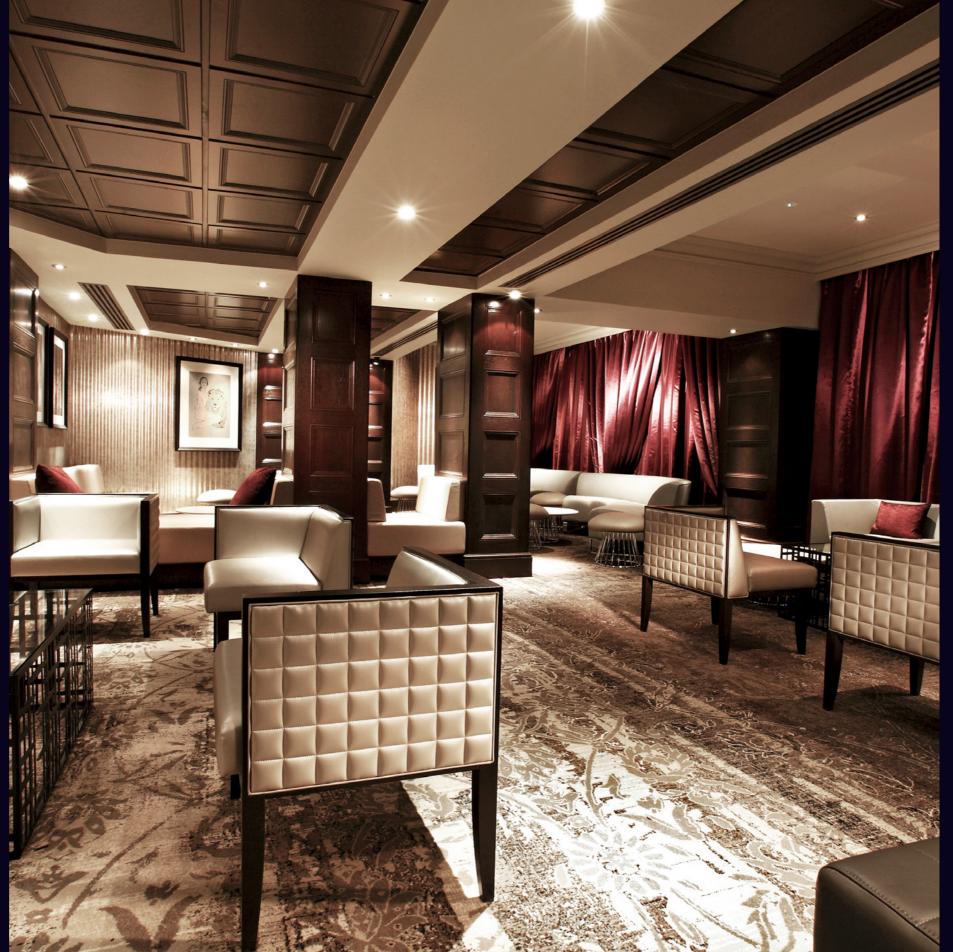

### HOME GROWN CLUB

6.95

18

MARYLEBONE, LONDON

#### A major refurbishment of an exclusive private members club for highgrowth entrepreneurs.

The team behind Home House created a private members club aimed at high-growth entrepreneurs, and asked BECK London to undertake the refurbishment.

Working on four Grade II-listed Georgian townhouses takes careful consideration to respect the buildings' heritage status. Each floor timber was lifted and numbered, refurbished and reinstated in the same position. We restored the façades and lightwells, installing new doors, windows, Portland stone balconies and railings, and built a new mansard roof extension with dormer windows and a plant enclosure in full compliance with heritage planning.

Our internal refurbishment of the entire building provided 35 stunning boutique bedrooms, as well as business lounges, bar, pitching suites, restaurant and catering facilities. Part of our brief was to restore and reinstate lost architectural features, with bespoke joinery including new bars, panelling, reception desk and banquette seating custom-made by our own in-house joinery workshop.