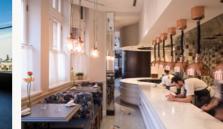

### Refurbishment of the cultural home of Japan in London, with retail, dining and bar spaces.

Japan House presents the very best of Japanese art, design, gastronomy, innovation and technology over its three storeys, with extensive events spaces, exhibition hall and a large retail area, along with a luxurious restaurant, bar and private dining spaces.

Working with the Japanese Ministry of Foreign Affairs, BECK London completed the full refurbishment of the project in 34 weeks. This included forming two new lift pits and shafts, completing structural alterations to form an opening for a new helical staircase and a glass lift, along with the installation of new mechanical, electrical and extensive AV services throughout the building. Our in-house joinery workshop designed and manufactured a large bright white café counter and an impressively lit display wall housing the best of Japanese products. Finishes included the laying of large areas of handmade tiles, polished concrete and brilliant white resin flooring.

BECK London designed and manufactured a significant quantity of bespoke joinery including eating and sake bars, traditional Japanese tatami spaces, jewellery cases and large feature display walls.

Best UK-Japan Partnership 2018 BRITISH BUSINESS AWARDS