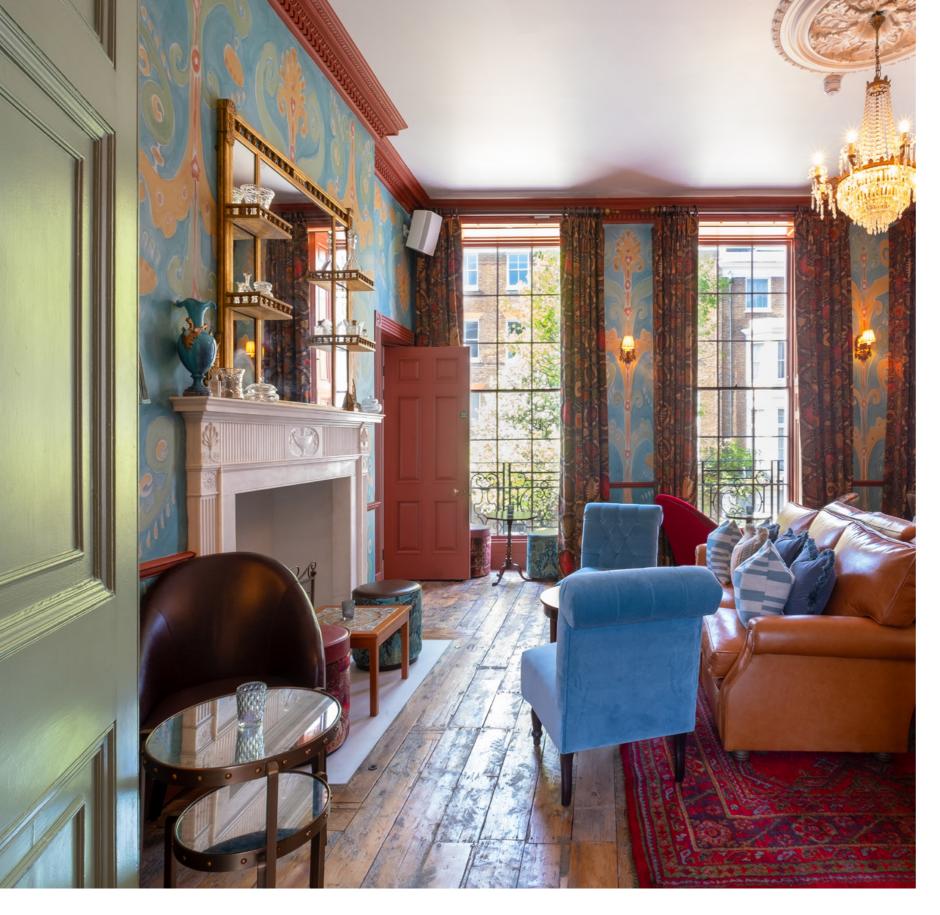

#### A major refurbishment of an exclusive private members club for highgrowth entrepreneurs.

The team behind Home House created a private members club aimed at high-growth entrepreneurs, and asked BECK London to undertake the refurbishment.

Working on four Grade II-listed Georgian townhouses takes careful consideration to respect the buildings' heritage status. Each floor timber was lifted and numbered, refurbished and reinstated in the same position. We restored the façades and lightwells, installing new doors, windows, Portland stone balconies and railings, and built a new mansard roof extension with dormer windows and a plant enclosure in full compliance with heritage planning.

Our internal refurbishment of the entire building provided 35 stunning boutique bedrooms, as well as business lounges, bar, pitching suites, restaurant and catering facilities. Part of our brief was to restore and reinstate lost architectural features, with bespoke joinery including new bars, panelling, reception desk and banquette seating custom-made by our own in-house joinery workshop.

"An elegant space for big ideas and like-minded people to thrive"
DIPLOMAT MAGAZINE

......

KENSINGTON, LONDON

......