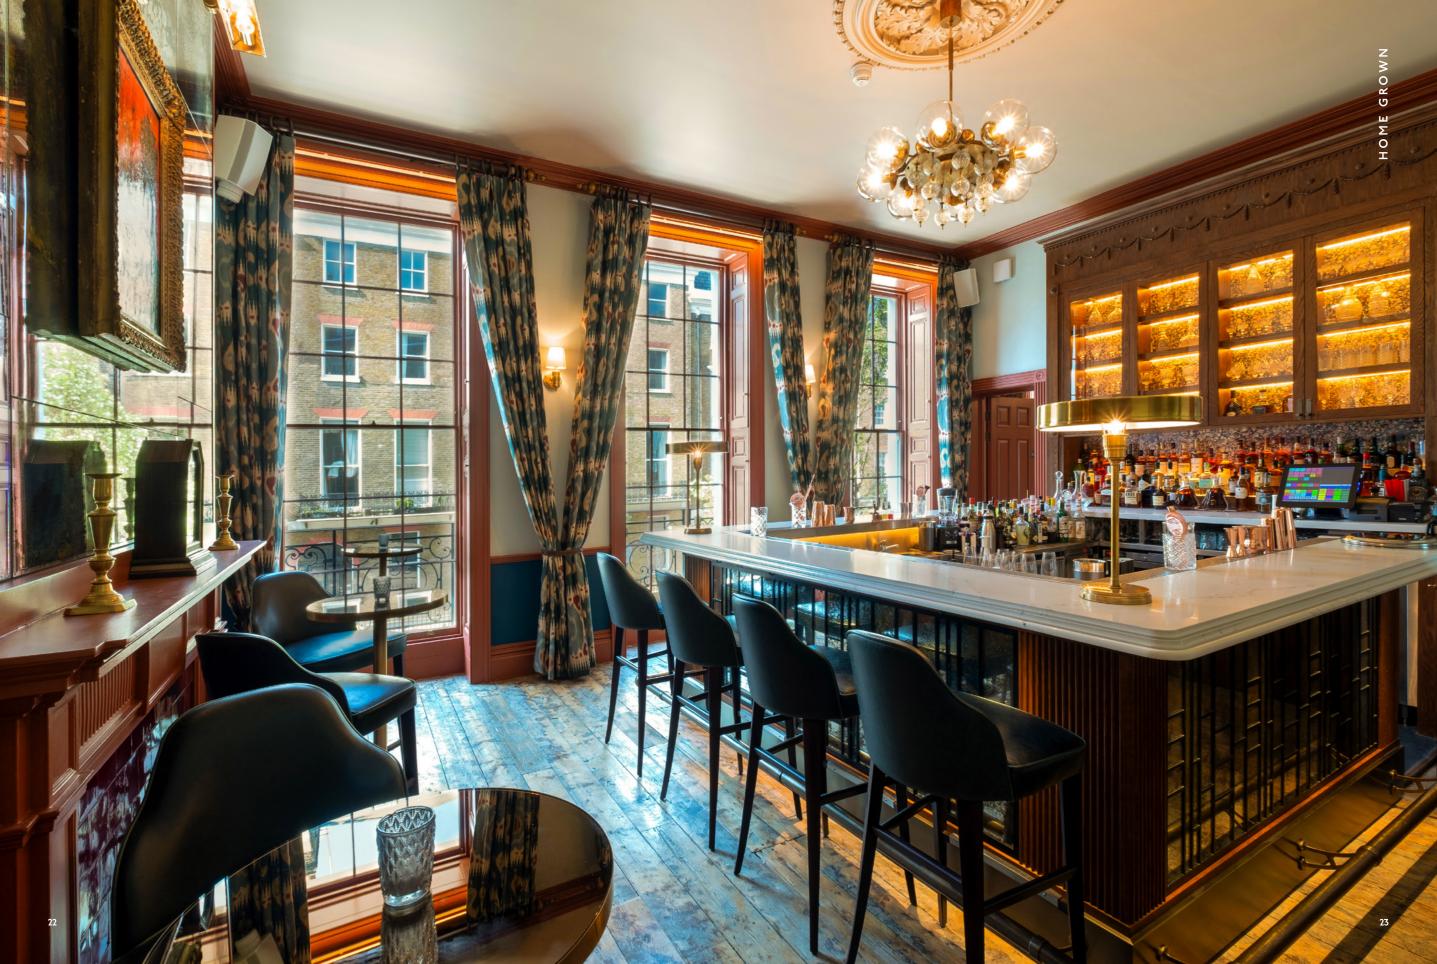

### HOME GROWN CLUB

6.95

18

MARYLEBONE, LONDON

#### A major refurbishment of an exclusive private members club for highgrowth entrepreneurs.

The team behind Home House created a private members club aimed at high-growth entrepreneurs, and asked BECK London to undertake the refurbishment.

Working on four Grade II-listed Georgian townhouses takes careful consideration to respect the buildings' heritage status. Each floor timber was lifted and numbered, refurbished and reinstated in the same position. We restored the façades and lightwells, installing new doors, windows, Portland stone balconies and railings, and built a new mansard roof extension with dormer windows and a plant enclosure in full compliance with heritage planning.

Our internal refurbishment of the entire building provided 35 stunning boutique bedrooms, as well as business lounges, bar, pitching suites, restaurant and catering facilities. Part of our brief was to restore and reinstate lost architectural features, with bespoke joinery including new bars, panelling, reception desk and banquette seating custom-made by our own in-house joinery workshop.

"An elegant space for big ideas and like-minded people to thrive"
DIPLOMAT MAGAZINE

......

KENSINGTON, LONDON

......